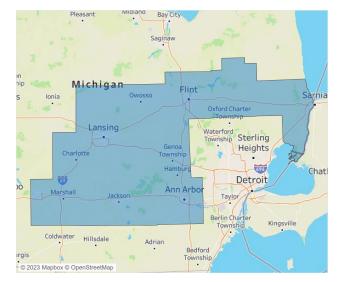

n Vice President SEO Engineer Jeff.Adler@yardi.com Razvan-I.Cimpean@yardi.com Lansing - Ann Arbor May 2023

Lansing - Ann Arbor is the 45th largest multifamily market with 105,710 completed units and 16,921 units in development, **1,684** of which have already broken ground.

New lease asking **rents** are at **\$1,183**, up **4.4%** ▲ from the previous year placing Lansing - Ann Arbor at 48th overall in year-over-year rent growth.

Multifamily housing **demand** has been positive with 561 A net units absorbed over the past twelve months. This is up 121 units from the previous year's gain of 440 absorbed units.

Employment in Lansing - Ann Arbor has grown by 3.1% over the past 12 months, while hourly wages have risen by 0.8% A YoY to \$29.59 according to the Bureau of Labor Statistics.











## DISCLAIMER

ALTHOUGH EVERY EFFORT IS MADE TO ENSURE THE ACCURACY, TIMELINESS AND COMPLETENESS OF THE INFORMATION PROVIDED IN THIS PUBLICATION, THE INFORMATION IS PROVIDED "AS IS" AND YARDI MATRIX DOES NOT GUARANTEE, WARRANT, REPRESENT OR UNDERTAKE THAT THE INFORMATION PROVIDED IS CORRECT, ACCURATE, CURRENT OR COMPLETE. YARDI MATRIX IS NOT LIABLE FOR ANY LOSS, CLAIM, OR DEMAND ARISING DIRECTLY OR INDIRECTLY FROM ANY USE OR RELIANCE UPON THE INFORMATION CONTAINED HEREIN.

## **COPYRIGHT NOTICE**

This document, publication and/or presentation (collectively, 'document') is protected by copyright, trademark and other intellectual property laws. Use of this document is subject to the terms and conditions of Yardi Systems, Inc. dba Yardi Matrix's Terms of Use <a href="http://www.yardi