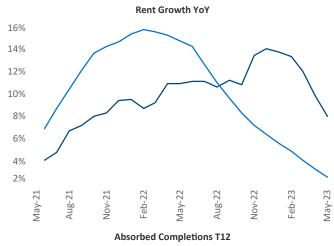

New lease asking **rents** are at **\$1,051**, up **8.0%** ▲ from the previous year placing Lafayette at **8th** overall in year-over-year rent growth.

Multifamily housing **demand** has been positive with **77** ▲ net units absorbed over the past twelve months. This is down **-453** ▼ units from the previous year's gain of **530** ▲ absorbed units.