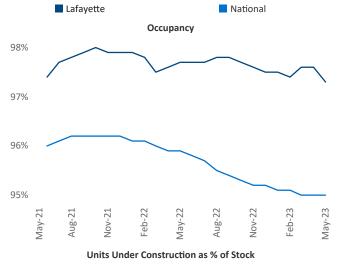

New lease asking **rents** are at **\$1,051**, up **8.0%** ▲ from the previous year placing Lafayette at **8th** overall in year-over-year rent growth.

Multifamily housing **demand** has been positive with **77** ▲ net units absorbed over the past twelve months. This is down **-453** ▼ units from the previous year's gain of **530** ▲ absorbed units.