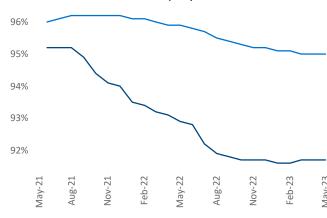

gineer Razvan-I.Cimpean@yardi.com Lafayette - Lake Charles May 2023

Lafayette - Lake Charles is the 96th largest multifamily market with 32,023 completed units and 3,503 units in development, 637 of which have already broken ground.

New lease asking **rents** are at \$995, down -0.1% ▼ from the previous year placing Lafayette - Lake Charles at 109th overall in year-over-year rent growth.

Multifamily housing **demand** has been positive with **510** ▲ net units absorbed over the past twelve months. This is up **162** ▲ units from the previous year's gain of **348** ▲ absorbed units.

**Employment** in Lafayette - Lake Charles has grown by **1.5%** ▲ over the past 12 months, while hourly wages have risen by **3.4%** ▲ YoY to **\$26.67** according to the *Bureau of Labor Statistics*.







Units Under Construction as % of Stock



Rent Growth YoY 16% 14% 12% 10% 8% 6% 4% 2% 0% -2% Feb-23 May-23 Aug-21 Feb-22 May-22 Aug-22 Nov-22 **Absorbed Completions T12** 



## **DISCLAIMER**

ALTHOUGH EVERY EFFORT IS MADE TO ENSURE THE ACCURACY, TIMELINESS AND COMPLETENESS OF THE INFORMATION PROVIDED IN THIS PUBLICATION, THE INFORMATION IS PROVIDED "AS IS" AND YARDI MATRIX DOES NOT GUARANTEE, WARRANT, REPRESENT OR UNDERTAKE THAT THE INFORMATION PROVIDED IS CORRECT, ACCURATE, CURRENT OR COMPLETE. YARDI MATRIX IS NOT LIABLE FOR ANY LOSS, CLAIM, OR DEMAND ARISING DIRECTLY OR INDIRECTLY FROM ANY USE OR RELIANCE UPON THE INFORMATION CONTAINED HEREIN.

## **COPYRIGHT NOTICE**

This document, publication and/or presentation (collectively, 'document') is protected by copyright, trademark and o