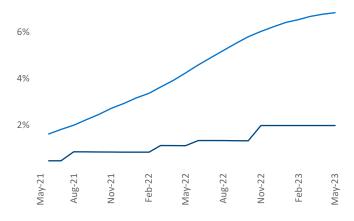

Units Under Construction as % of Stock

Rent Growth YoY 16% 14% 12% 10% 8% 6% 4% 2% 0% -2% Feb-23 May-23 Aug-21 Feb-22 May-22 Aug-22 Nov-22 **Absorbed Completions T12** 