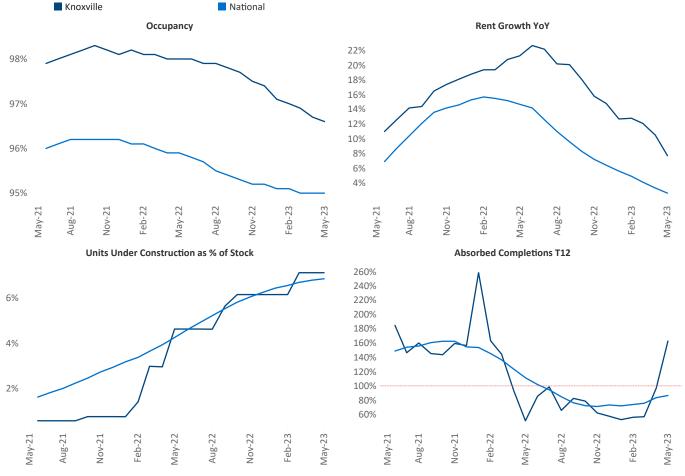

New lease asking **rents** are at \$1,415, up 7.7% ▲ from the previous year placing Knoxville at 9th overall in year-over-year rent growth.

Multifamily housing **demand** has been positive with **847** ▲ net units absorbed over the past twelve months. This is up **358** ▲ units from the previous year's gain of **489** ▲ absorbed units.

Employment in Knoxville has grown by 2.9% ▲ over the past 12 months, while hourly wages have risen by 6.4% ▲ YoY to \$32.23 according to the *Bureau of Labor Statistics*.