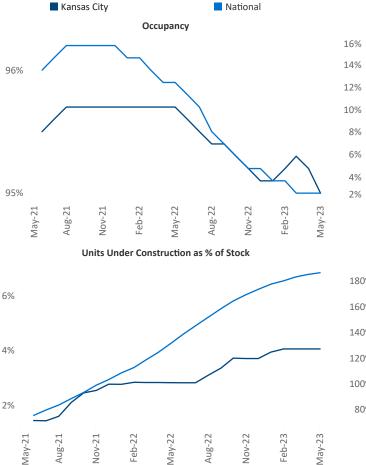

Razvan Cimpean SEO Engineer Razvan-I.Cimpean@yardi.com

Contacts

Kansas City May 2023

Kansas City is the 33rd largest multifamily market with165,810 completed units and 65,238 units in development,6,721 of which have already broken ground.

New lease asking **rents** are at **\$1,233**, up **6.0%** ▲ from the previous year placing Kansas City at **27th** overall in year-over-year rent growth.

Multifamily housing **demand** has been positive with  $2,205 \blacktriangle$  net units absorbed over the past twelve months. This is down -4,230 V units from the previous year's gain of  $6,435 \blacktriangle$  absorbed units.

**Employment** in Kansas City has grown by **2.9%** ▲ over the past 12 months, while hourly wages have risen by **6.2%** ▲ YoY to **\$30.48** according to the *Bureau of Labor Statistics*.

**Rent Growth YoY** Feb-23 May-23 Aug-21 Feb-22 May-22 Aug-22 Nov-22 Nov-21 May-21 Absorbed Completions T12 180% 160% 140% 120% 100% 80% Aug-22 Feb-23 Aug-21 Feb-22 May-21 Nov-21 May-22 Nov-22 May-23