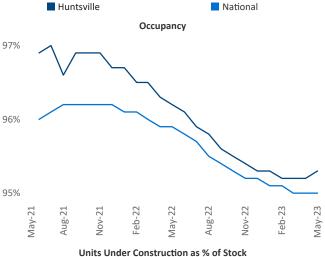

New lease asking **rents** are at \$1,150, up 2.5% ▲ from the previous year placing Huntsville at 76th overall in year-over-year rent growth.

Multifamily housing **demand** has been positive with **1,918** ▲ net units absorbed over the past twelve months. This is up **403** ▲ units from the previous year's gain of **1,515** ▲ absorbed units.