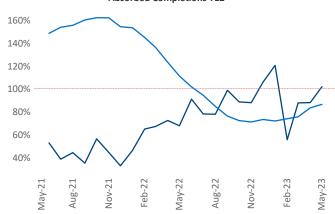

New lease asking **rents** are at \$1,150, up 2.5% ▲ from the previous year placing Huntsville at 76th overall in year-over-year rent growth.

Multifamily housing **demand** has been positive with **1,918** ▲ net units absorbed over the past twelve months. This is up **403** ▲ units from the previous year's gain of **1,515** ▲ absorbed units.