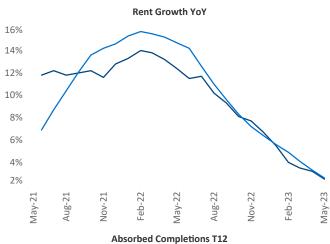

New lease asking **rents** are at \$1,150, up 2.5% ▲ from the previous year placing Huntsville at 76th overall in year-over-year rent growth.

Multifamily housing **demand** has been positive with **1,918** ▲ net units absorbed over the past twelve months. This is up **403** ▲ units from the previous year's gain of **1,515** ▲ absorbed units.