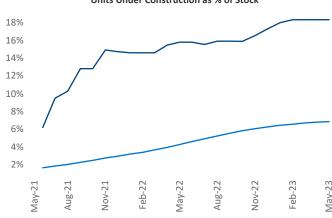

Contacts

Jeff Adler Vice President <u>Jeff.Adler@yardi.com</u> Razvan Cimpean SEO Engineer Razvan-I.Cimpean@yardi.com Huntsville May 2023

**Huntsville** is the **86th** largest multifamily market with **39,813** completed units and **16,804** units in development, **7,299** of which have already broken ground.