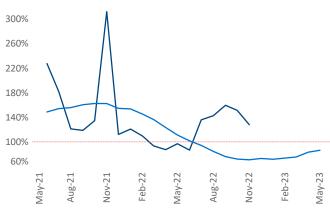

New lease asking **rents** are at \$1,359, up 3.2% ▲ from the previous year placing Harrisburg at 67th overall in year-over-year rent growth.

Multifamily housing **demand** has been negative with -382 ▼ net units absorbed over the past twelve months. This is down -1,021 ▼ units from the previous year's gain of 639 ▲ absorbed units.