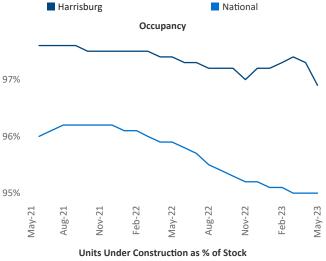

New lease asking **rents** are at \$1,359, up 3.2% ▲ from the previous year placing Harrisburg at 67th overall in year-over-year rent growth.

Multifamily housing **demand** has been negative with -382 ▼ net units absorbed over the past twelve months. This is down -1,021 ▼ units from the previous year's gain of 639 ▲ absorbed units.