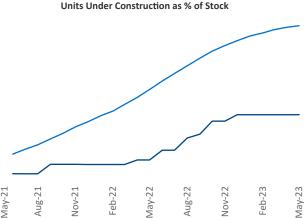

81

olumbia Lancaster

Pottsville

Razvan Cimpean SEO Engineer Razvan-I.Cimpean@yardi.com Harrisburg May 2023

**Harrisburg** is the **66th** largest multifamily market with **56,538** completed units and **15,229** units in development, **1,824** of which have already broken ground.