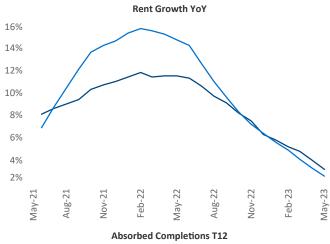

New lease asking **rents** are at \$1,359, up 3.2% ▲ from the previous year placing Harrisburg at 67th overall in year-over-year rent growth.

Multifamily housing **demand** has been negative with -382 ▼ net units absorbed over the past twelve months. This is down -1,021 ▼ units from the previous year's gain of 639 ▲ absorbed units.