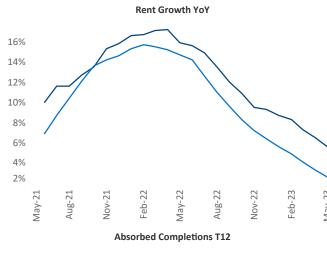

New lease asking **rents** are at \$1,018, up 5.6% ▲ from the previous year placing Fort Wayne at 30th overall in year-over-year rent growth.

Multifamily housing **demand** has been negative with -241 ▼ net units absorbed over the past twelve months. This is down -541 ▼ units from the previous year's gain of 300 ▲ absorbed units.