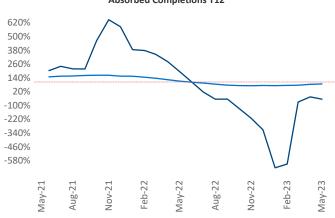

New lease asking **rents** are at \$1,018, up 5.6% ▲ from the previous year placing Fort Wayne at 30th overall in year-over-year rent growth.

Multifamily housing **demand** has been negative with -241 ▼ net units absorbed over the past twelve months. This is down -541 ▼ units from the previous year's gain of 300 ▲ absorbed units.