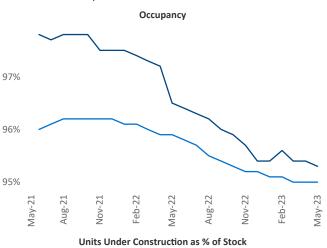

New lease asking **rents** are at \$1,018, up 5.6% ▲ from the previous year placing Fort Wayne at 30th overall in year-over-year rent growth.

Multifamily housing **demand** has been negative with -241 ▼ net units absorbed over the past twelve months. This is down -541 ▼ units from the previous year's gain of 300 ▲ absorbed units.

**Employment** in Fort Wayne has grown by **2.3%** ▲ over the past 12 months, while hourly wages have risen by **0.6%** ▲ YoY to **\$29.59** according to the *Bureau of Labor Statistics*.