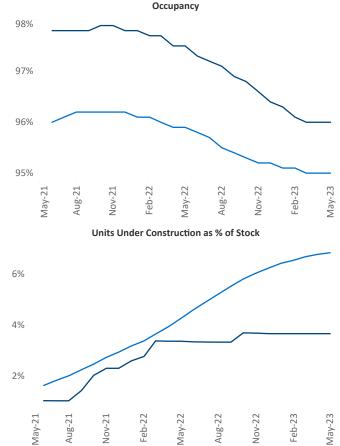

New lease asking **rents** are at **\$1,507**, up **4.7%** Irom the previous year placing Eugene at 45th overall in year-over-year rent growth.

Multifamily housing demand has been positive with 255 net units absorbed over the past twelve months. This is down -682 V units from the previous year's gain of 937 absorbed units.