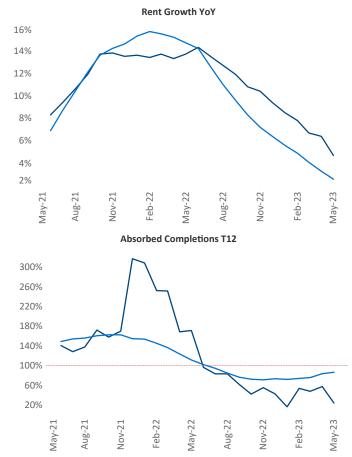

New lease asking **rents** are at **\$1,507**, up **4.7%** Irom the previous year placing Eugene at 45th overall in year-over-year rent growth.

Multifamily housing demand has been positive with 255 net units absorbed over the past twelve months. This is down -682 V units from the previous year's gain of 937 absorbed units.