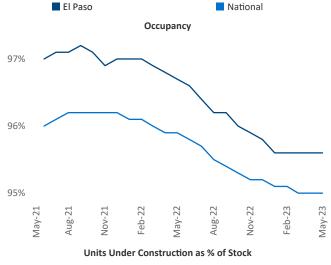

Contacts

Jeff Adler

Vice President

Jeff.Adler@yardi.com

Razvan Cimpean SEO Engineer <u>Razvan-I.Cimpean@yardi.com</u> El Paso May 2023

**El Paso** is the **70th** largest multifamily market with **54,085** completed units and **7,855** units in development, **997** of which have already broken ground.

New lease asking **rents** are at \$1,039, up 6.7% ▲ from the previous year placing El Paso at 18th overall in year-over-year rent growth.

Multifamily housing **demand** has been positive with **170** ▲ net units absorbed over the past twelve months. This is up **323** ▲ units from the previous year's loss of **-153** ▼ absorbed units.