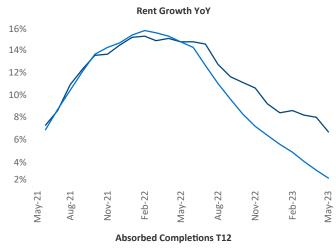

New lease asking **rents** are at \$1,039, up 6.7% ▲ from the previous year placing El Paso at 18th overall in year-over-year rent growth.

Multifamily housing **demand** has been positive with **170** ▲ net units absorbed over the past twelve months. This is up **323** ▲ units from the previous year's loss of **-153** ▼ absorbed units.