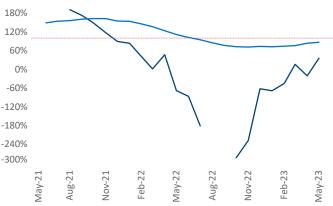

New lease asking **rents** are at \$1,039, up 6.7% ▲ from the previous year placing El Paso at 18th overall in year-over-year rent growth.

Multifamily housing **demand** has been positive with **170** ▲ net units absorbed over the past twelve months. This is up **323** ▲ units from the previous year's loss of **-153** ▼ absorbed units.