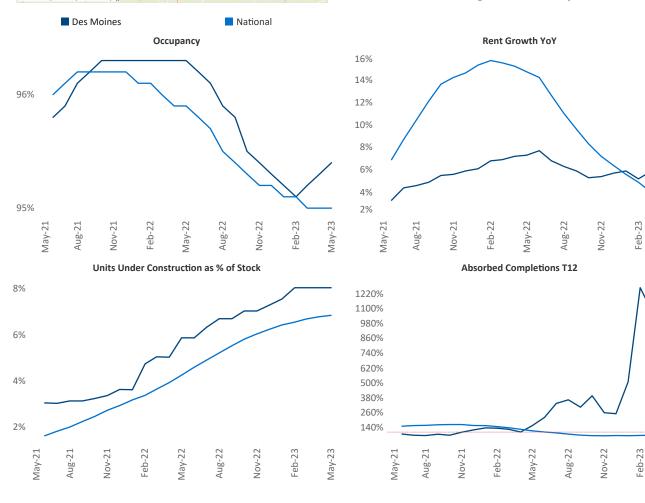

## Contacts

Mingo

Colfax

Prairie Ci

elcher-Da

Jeff Adler Razvan Cimpean Vice President SEO Engineer Jeff.Adler@yardi.com Razvan-1.Cimpean@yardi.com Des Moines

May 2023

**Des Moines** is the **79th** largest multifamily market with **43,632** completed units and **13,889** units in development, **3,505** of which have already broken ground.

New lease asking **rents** are at **\$1,110**, up **5.5%** ▲ from the previous year placing Des Moines at **32nd** overall in year-over-year rent growth.

Multifamily housing **demand** has been positive with **1,322** ▲ net units absorbed over the past twelve months. This is down -742 ▼ units from the previous year's gain of **2,064** ▲ absorbed units.