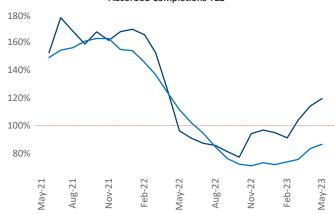

New lease asking **rents** are at **\$1,915**, up **1.4%** ▲ from the previous year placing Denver at **98th** overall in year-over-year rent growth.

Multifamily housing **demand** has been positive with **8,902** ▲ net units absorbed over the past twelve months. This is up **250** ▲ units from the previous year's gain of **8,652** ▲ absorbed units.