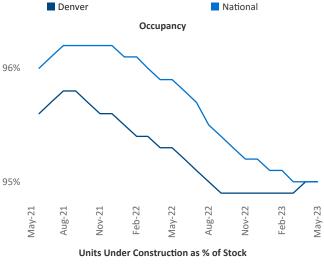

New lease asking **rents** are at **\$1,915**, up **1.4%** ▲ from the previous year placing Denver at **98th** overall in year-over-year rent growth.

Multifamily housing **demand** has been positive with **8,902** ▲ net units absorbed over the past twelve months. This is up **250** ▲ units from the previous year's gain of **8,652** ▲ absorbed units.