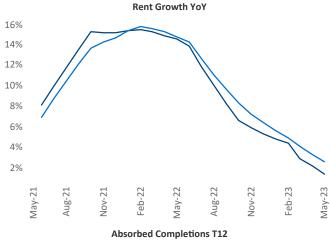

New lease asking **rents** are at **\$1,915**, up **1.4%** ▲ from the previous year placing Denver at **98th** overall in year-over-year rent growth.

Multifamily housing **demand** has been positive with **8,902** ▲ net units absorbed over the past twelve months. This is up **250** ▲ units from the previous year's gain of **8,652** ▲ absorbed units.