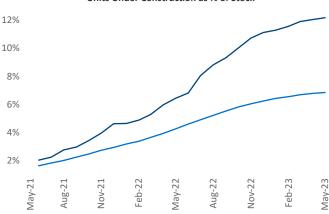

Contacts

Jeff Adler Vice President Jeff.Adler@yardi.com Razvan Cimpean SEO Engineer Razvan-I.Cimpean@yardi.com Denver May 2023

**Denver** is the **11th** largest multifamily market with **308,923** completed units and **167,560** units in development, **37,559** of which have already broken ground.