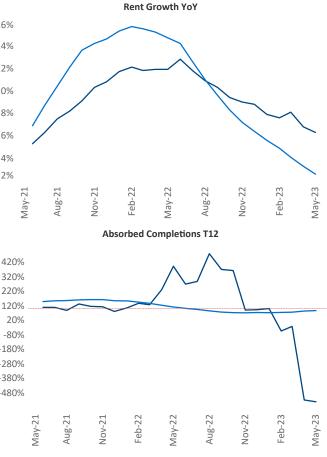

Dayton is the 75th largest multifamily market with 49,012 completed units and 9,722 units in development, 1,507 of which have already broken ground.

New lease asking **rents** are at \$1,058, up 6.3% A from the previous year placing Dayton at 23rd overall in year-over-year rent growth.

Multifamily housing demand has been negative with -1,503 **v** net units absorbed over the past twelve months. This is down -3,592 vunits from the previous year's gain of 2,089 A absorbed units.

**Employment** in Dayton has grown by **2.2%** A over the past 12 months, while hourly wages have risen by 6.0% A YoY to \$30.70 according to the Bureau of Labor Statistics.