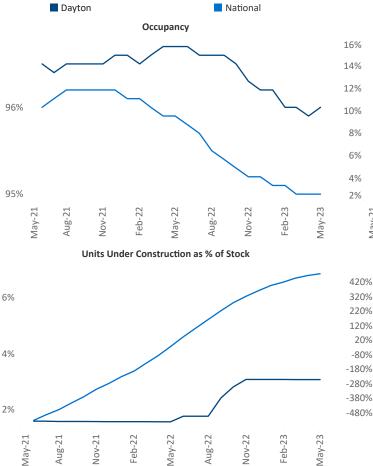

Dayton is the 75th largest multifamily market with 49,012 completed units and 9,722 units in development, 1,507 of which have already broken ground.

New lease asking **rents** are at \$1,058, up 6.3% A from the previous year placing Dayton at 23rd overall in year-over-year rent growth.

Multifamily housing demand has been negative with -1,503 **v** net units absorbed over the past twelve months. This is down -3,592 vunits from the previous year's gain of 2,089 A absorbed units.

**Employment** in Dayton has grown by **2.2%** A over the past 12 months, while hourly wages have risen by 6.0% A YoY to \$30.70 according to the Bureau of Labor Statistics.