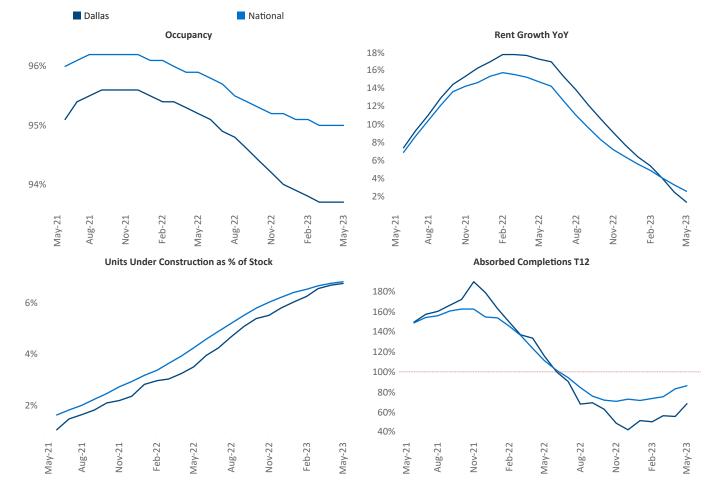

New lease asking **rents** are at \$1,553, up 1.4% ▲ from the previous year placing Dallas at 98th overall in year-over-year rent growth.

Multifamily housing **demand** has been positive with **11,816** ▲ net units absorbed over the past twelve months. This is down **-17,653** ▼ units from the previous year's gain of **29,469** ▲ absorbed units.

**Employment** in Dallas has grown by **4.1%** ▲ over the past 12 months, while hourly wages have risen by **1.5%** ▲ YoY to \$33.84 according to the *Bureau of Labor Statistics*.