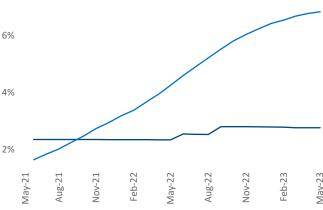

Contacts

Jeff Adler Vice President Jeff.Adler@yardi.com Razvan Cimpean SEO Engineer Razvan-I.Cimpean@yardi.com Corpus Christi May 2023

**Corpus Christi** is the **90th** largest multifamily market with **35,437** completed units and **6,651** units in development, **976** of which have already broken ground.