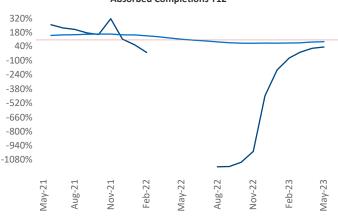

New lease asking **rents** are at \$1,154, up 1.9% ▲ from the previous year placing Corpus Christi at 90th overall in year-over-year rent growth.

Multifamily housing **demand** has been positive with **188** ▲ net units absorbed over the past twelve months. This is up **784** ▲ units from the previous year's loss of **-596** ▼ absorbed units.