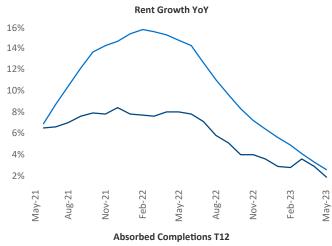

New lease asking **rents** are at \$1,154, up 1.9% ▲ from the previous year placing Corpus Christi at 90th overall in year-over-year rent growth.

Multifamily housing **demand** has been positive with **188** ▲ net units absorbed over the past twelve months. This is up **784** ▲ units from the previous year's loss of **-596** ▼ absorbed units.