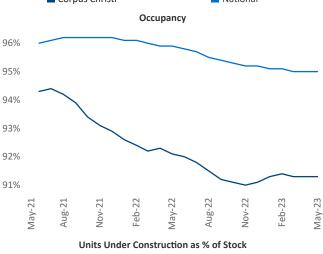

New lease asking **rents** are at \$1,154, up 1.9% ▲ from the previous year placing Corpus Christi at 90th overall in year-over-year rent growth.

Multifamily housing **demand** has been positive with **188** ▲ net units absorbed over the past twelve months. This is up **784** ▲ units from the previous year's loss of **-596** ▼ absorbed units.