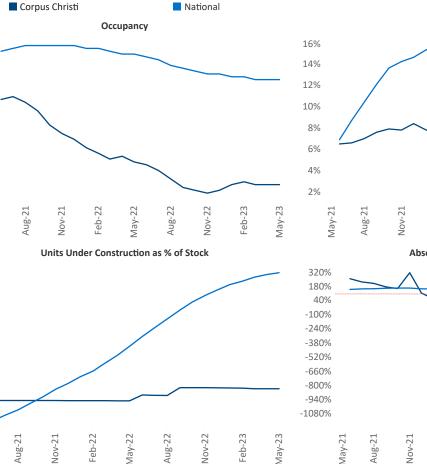

Portland

Corpus Christi

Razvan Cimpean SEO Engineer Jeff.Adler@yardi.com Razvan-I.Cimpean@yardi.com **Corpus Christi** May 2023

Corpus Christi is the 90th largest multifamily market with 35,437 completed units and 6,651 units in development, 976 of which have already broken ground.

New lease asking **rents** are at **\$1,154**, up **1.9%** from the previous year placing Corpus Christi at 90th overall in year-over-year rent growth.

Multifamily housing **demand** has been positive with 188 A net units absorbed over the past twelve months. This is up 784 A units from the previous year's loss of -596 V absorbed units.

**Employment** in Corpus Christi has grown by **2.6%** A over the past 12 months, while hourly wages have risen by 14.0% YoY to \$30.73 according to the Bureau of Labor Statistics.

**Rent Growth YoY** 