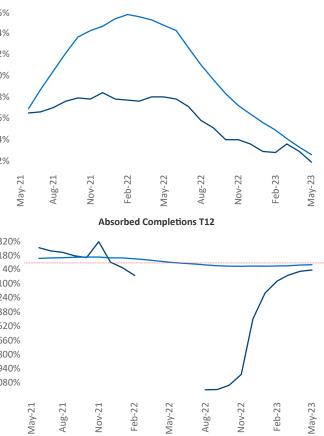

New lease asking **rents** are at **\$1,154**, up **1.9%** from the previous year placing Corpus Christi at 90th overall in year-over-year rent growth.

Multifamily housing **demand** has been positive with 188 A net units absorbed over the past twelve months. This is up 784 A units from the previous year's loss of -596 V absorbed units.

**Employment** in Corpus Christi has grown by **2.6%** A over the past 12 months, while hourly wages have risen by 14.0% YoY to \$30.73 according to the Bureau of Labor Statistics.

**Rent Growth YoY** 