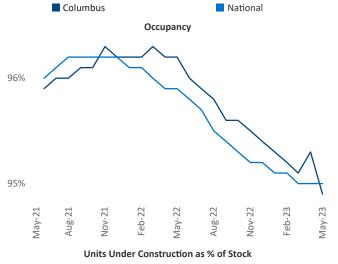

Jeff Adler Vice President Jeff.Adler@yardi.com Razvan Cimpean SEO Engineer Razvan-I.Cimpean@yardi.com Columbus May 2023



Columbus is the 27th largest multifamily market with 183,847 completed units and 45,441 units in development, 10,737 of which have already broken ground.

New lease asking **rents** are at \$1,241, up 4.5% ▲ from the previous year placing Columbus at 47th overall in year-over-year rent growth.

Multifamily housing **demand** has been positive with **1,478** ▲ net units absorbed over the past twelve months. This is down **-6,544** ▼ units from the previous year's gain of **8,022** ▲ absorbed units.

Employment in Columbus has grown by 1.4% ▲ over the past 12 months, while hourly wages have risen by 6.2% ▲ YoY to \$30.24 according to the *Bureau of Labor Statistics*.









## **DISCLAIMER**

ALTHOUGH EVERY EFFORT IS MADE TO ENSURE THE ACCURACY, TIMELINESS AND COMPLETENESS OF THE INFORMATION PROVIDED IN THIS PUBLICATION, THE INFORMATION IS PROVIDED "AS IS" AND YARDI MATRIX DOES NOT GUARANTEE, WARRANT, REPRESENT OR UNDERTAKE THAT THE INFORMATION PROVIDED IS CORRECT, ACCURATE, CURRENT OR COMPLETE. YARDI MATRIX IS NOT LIABLE FOR ANY LOSS, CLAIM, OR DEMAND ARISING DIRECTLY OR INDIRECTLY FROM ANY USE OR RELIANCE UPON THE INFORMATION CONTAINED HEREIN.

## **COPYRIGHT NOTICE**

This document, publication and/or presentation (collectively, 'document') is protected by copyright, trademark and other intellectual property laws. Use of this document is subject to the terms and conditions of Yardi Systems, Inc. dba Yardi Matrix's Terms of Use <a href="http://www.y