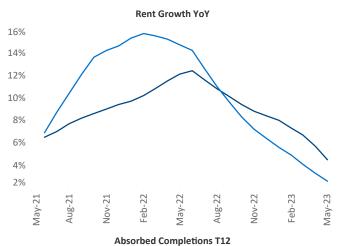

New lease asking **rents** are at \$1,241, up 4.5% ▲ from the previous year placing Columbus at 47th overall in year-over-year rent growth.

Multifamily housing **demand** has been positive with **1,478** ▲ net units absorbed over the past twelve months. This is down **-6,544** ▼ units from the previous year's gain of **8,022** ▲ absorbed units.