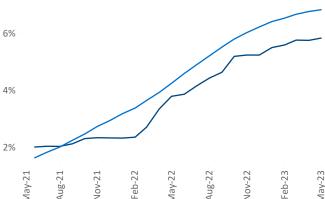

New lease asking **rents** are at \$1,241, up 4.5% ▲ from the previous year placing Columbus at 47th overall in year-over-year rent growth.

Multifamily housing **demand** has been positive with **1,478** ▲ net units absorbed over the past twelve months. This is down **-6,544** ▼ units from the previous year's gain of **8,022** ▲ absorbed units.