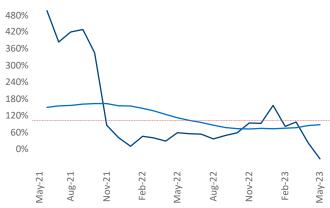

New lease asking **rents** are at \$1,123, up 6.1% ▲ from the previous year placing Columbus GA at 25th overall in year-over-year rent growth.

Multifamily housing **demand** has been negative with -133 ▼ net units absorbed over the past twelve months. This is down -479 ▼ units from the previous year's gain of 346 ▲ absorbed units.

**Employment** in Columbus GA has grown by **3.5**% ▲ over the past 12 months, while hourly wages have risen by **6.9**% ▲ YoY to **\$25.20** according to the *Bureau of Labor Statistics*.