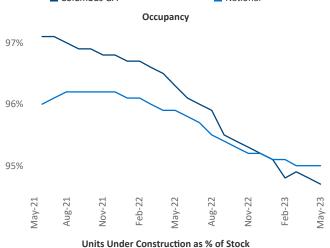

Jeff.Adler@yardi.com

Razvan Cimpean SEO Engineer Razvan-I.Cimpean@yardi.com Columbus GA May 2023

**Columbus GA** is the **99th** largest multifamily market with **30,277** completed units and **5,510** units in development, **696** of which have already broken ground.

New lease asking **rents** are at \$1,123, up 6.1% ▲ from the previous year placing Columbus GA at 25th overall in year-over-year rent growth.

Multifamily housing **demand** has been negative with -133 ▼ net units absorbed over the past twelve months. This is down -479 ▼ units from the previous year's gain of 346 ▲ absorbed units.

**Employment** in Columbus GA has grown by **3.5**% ▲ over the past 12 months, while hourly wages have risen by **6.9**% ▲ YoY to **\$25.20** according to the *Bureau of Labor Statistics*.











## **DISCLAIMER**

ALTHOUGH EVERY EFFORT IS MADE TO ENSURE THE ACCURACY, TIMELINESS AND COMPLETENESS OF THE INFORMATION PROVIDED IN THIS PUBLICATION, THE INFORMATION IS PROVIDED "AS IS" AND YARDI MATRIX DOES NOT GUARANTEE, WARRANT, REPRESENT OR UNDERTAKE THAT THE INFORMATION PROVIDED IS CORRECT, ACCURATE, CURRENT OR COMPLETE. YARDI MATRIX IS NOT LIABLE FOR ANY LOSS, CLAIM, OR DEMAND ARISING DIRECTLY OR INDIRECTLY FROM ANY USE OR RELIANCE UPON THE INFORMATION CONTAINED HEREIN.

## **COPYRIGHT NOTICE**

This document, publication and/or presentation (collectively, 'document') is protected by copyright, trademark and other intellectual property laws. Use of this document is subject to the terms and conditions of Yardi Systems, Inc. dba Yardi Matrix's Terms of Use <a href="http://www.y