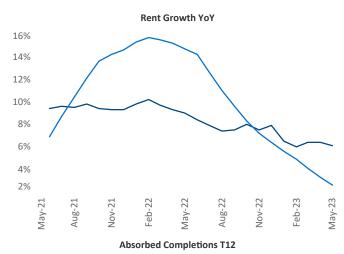

New lease asking **rents** are at \$1,123, up 6.1% ▲ from the previous year placing Columbus GA at 25th overall in year-over-year rent growth.

Multifamily housing **demand** has been negative with -133 ▼ net units absorbed over the past twelve months. This is down -479 ▼ units from the previous year's gain of 346 ▲ absorbed units.