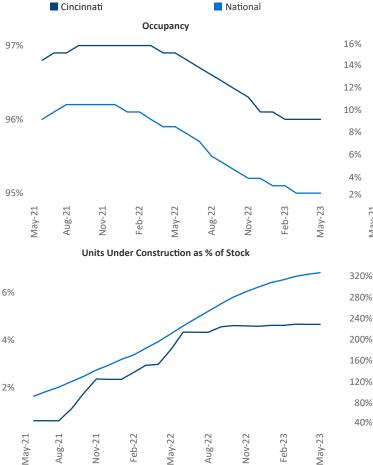

Contacts

Washin Court H

Hillsboro

West Union

Flemingsburg

Cincinnati May 2023

Cincinnati is the 42nd largest multifamily market with115,470 completed units and 26,591 units in development,5,378 of which have already broken ground.

New lease asking **rents** are at **\$1,296**, up **8.8%** ▲ from the previous year placing Cincinnati at **3rd** overall in year-over-year rent growth.

Multifamily housing **demand** has been positive with **1,374** ▲ net units absorbed over the past twelve months. This is down -884 ▼ units from the previous year's gain of **2,258** ▲ absorbed units.