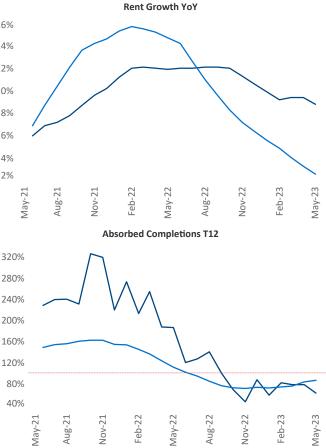

New lease asking **rents** are at **\$1,296**, up **8.8%** ▲ from the previous year placing Cincinnati at **3rd** overall in year-over-year rent growth.

Multifamily housing **demand** has been positive with **1,374** ▲ net units absorbed over the past twelve months. This is down -884 ▼ units from the previous year's gain of **2,258** ▲ absorbed units.