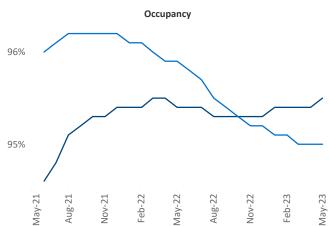

ts

Jeff Adler Vice President Jeff.Adler@yardi.com

Razvan Cimpean SEO Engineer Razvan-I.Cimpean@yardi.com Chicago May 2023

Chicago is the 7th largest multifamily market with 388,015 completed units and 104,886 units in development, 14,189 of which have already broken ground.

New lease asking **rents** are at **\$1,852**, up **4.6%** from the previous year placing Chicago at 46th overall in year-over-year rent growth.

Multifamily housing demand has been positive with **10,548** net units absorbed over the past twelve months. This is down -2,173 vunits from the previous year's gain of 12,721 A absorbed units.

**Employment** in Chicago has grown by **1.8%** A over the past 12 months, while hourly wages have fallen by -1.5% VoY to \$33.53 according to the Bureau of Labor Statistics.







National

Units Under Construction as % of Stock



## DISCLAIMER

ALTHOUGH EVERY EFFORT IS MADE TO ENSURE THE ACCURACY, TIMELINESS AND COMPLETENESS OF THE INFORMATION PROVIDED IN THIS PUBLICATION, THE INFORMATION IS PROVIDED "AS IS" AND YARDI MATRIX DOES NOT GUARANTEE, WARRANT, REPRESENT OR UNDERTAKE THAT THE INFORMATION PROVIDED IS CORRECT, ACCURATE, CURRENT OR COMPLETE. YARDI MATRIX IS NOT LIABLE FOR ANY LOSS, CLAIM, OR DEMAND ARISING DIRECTLY OR INDIRECTLY FROM ANY USE OR RELIANCE UPON THE INFORMATION CONTAINED HEREIN.

## **COPYRIGHT NOTICE**

This document, publication and/or presentation (collectively, 'document') is protected by copyright, trademark and other intellectual property laws. Use of this document is subject to the terms and conditions of Yardi Systems, Inc. dba Yardi M