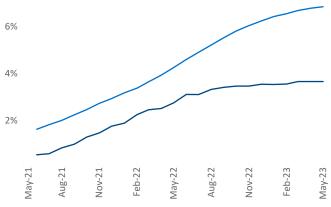

New lease asking **rents** are at **\$1,852**, up **4.6%** from the previous year placing Chicago at 46th overall in year-over-year rent growth.

Multifamily housing demand has been positive with **10,548** net units absorbed over the past twelve months. This is down -2,173 vunits from the previous year's gain of 12,721 A absorbed units.