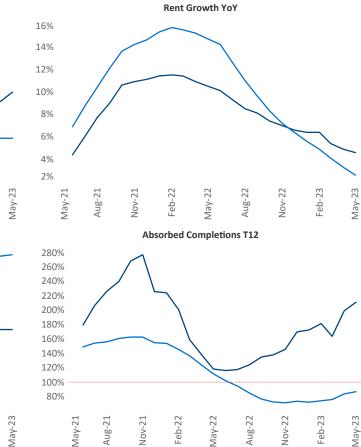

New lease asking **rents** are at **\$1,852**, up **4.6%** from the previous year placing Chicago at 46th overall in year-over-year rent growth.

Multifamily housing demand has been positive with **10,548** net units absorbed over the past twelve months. This is down -2,173 vunits from the previous year's gain of 12,721 A absorbed units.