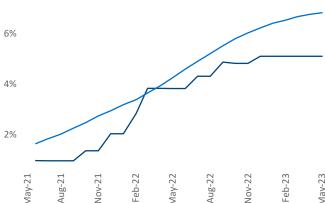

er@yardi.com

Razvan Cimpean SEO Engineer <u>Razvan-I.Cimpean@yardi.com</u> Chattanooga May 2023



**Chattanooga** is the **95th** largest multifamily market with **32,344** completed units and **12,459** units in development, **1,651** of which have already broken ground.

New lease asking **rents** are at \$1,325, up 5.4% ▲ from the previous year placing Chattanooga at 34th overall in year-over-year rent growth.

Multifamily housing **demand** has been positive with **299** ▲ net units absorbed over the past twelve months. This is down **-306** ▼ units from the previous year's gain of **605** ▲ absorbed units.

Employment in Chattanooga has grown by 3.0% ▲ over the past 12 months, while hourly wages have risen by 2.6% ▲ YoY to \$27.12 according to the *Bureau of Labor Statistics*.









## **DISCLAIMER**

ALTHOUGH EVERY EFFORT IS MADE TO ENSURE THE ACCURACY, TIMELINESS AND COMPLETENESS OF THE INFORMATION PROVIDED IN THIS PUBLICATION, THE INFORMATION IS PROVIDED "AS IS" AND YARDI MATRIX DOES NOT GUARANTEE, WARRANT, REPRESENT OR UNDERTAKE THAT THE INFORMATION PROVIDED IS CORRECT, ACCURATE, CURRENT OR COMPLETE. YARDI MATRIX IS NOT LIABLE FOR ANY LOSS, CLAIM, OR DEMAND ARISING DIRECTLY OR INDIRECTLY FROM ANY USE OR RELIANCE UPON THE INFORMATION CONTAINED HEREIN.

## **COPYRIGHT NOTICE**

This document, publication and/or presentation (collectively, 'document') is protected by copyright, trademark and other intellectual property laws. Use of this document is subject to the terms and conditions of Yardi Systems, Inc. dba Yardi Matrix's Terms of Use <a href="http://www.yardi