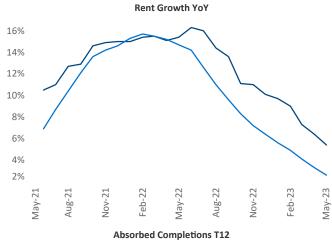

New lease asking **rents** are at \$1,325, up 5.4% ▲ from the previous year placing Chattanooga at 34th overall in year-over-year rent growth.

Multifamily housing **demand** has been positive with **299** ▲ net units absorbed over the past twelve months. This is down **-306** ▼ units from the previous year's gain of **605** ▲ absorbed units.