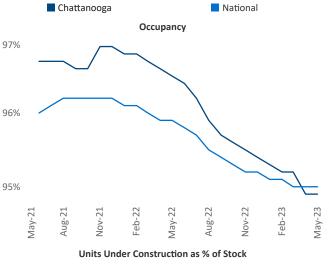

.Adler@yardi.com

Razvan Cimpean SEO Engineer <u>Razvan-I.Cimpean@yardi.com</u> Chattanooga May 2023



**Chattanooga** is the **95th** largest multifamily market with **32,344** completed units and **12,459** units in development, **1,651** of which have already broken ground.

New lease asking **rents** are at \$1,325, up 5.4% ▲ from the previous year placing Chattanooga at 34th overall in year-over-year rent growth.

Multifamily housing **demand** has been positive with **299** ▲ net units absorbed over the past twelve months. This is down **-306** ▼ units from the previous year's gain of **605** ▲ absorbed units.

Employment in Chattanooga has grown by 3.0% ▲ over the past 12 months, while hourly wages have risen by 2.6% ▲ YoY to \$27.12 according to the *Bureau of Labor Statistics*.









## **DISCLAIMER**

ALTHOUGH EVERY EFFORT IS MADE TO ENSURE THE ACCURACY, TIMELINESS AND COMPLETENESS OF THE INFORMATION PROVIDED IN THIS PUBLICATION, THE INFORMATION IS PROVIDED "AS IS" AND YARDI MATRIX DOES NOT GUARANTEE, WARRANT, REPRESENT OR UNDERTAKE THAT THE INFORMATION PROVIDED IS CORRECT, ACCURATE, CURRENT OR COMPLETE. YARDI MATRIX IS NOT LIABLE FOR ANY LOSS, CLAIM, OR DEMAND ARISING DIRECTLY OR INDIRECTLY FROM ANY USE OR RELIANCE UPON THE INFORMATION CONTAINED HEREIN.

## **COPYRIGHT NOTICE**

This document, publication and/or presentation (collectively, 'document') is protected by copyright, trademark and other intellectual property laws. Use of this document is subject to the terms and conditions of Yardi Systems, Inc. dba Yardi Matrix's Terms of Use <a href="http://www.y