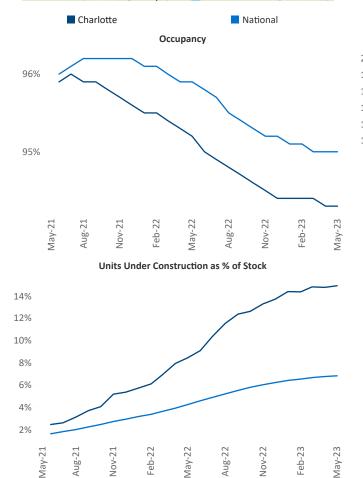

Contacts

Jeff Adler

Vice President

Jeff.Adler@yardi.com

Razvan Cimpean SEO Engineer Razvan-I.Cimpean@yardi.com Charlotte May 2023

**Charlotte** is the **25th** largest multifamily market with **203,316** completed units and **126,832** units in development, **30,372** of which have already broken ground.

New lease asking **rents** are at **\$1,601**, up **2.0%** ▲ from the previous year placing Charlotte at **85th** overall in year-over-year rent growth.

Multifamily housing **demand** has been positive with **5,061** ▲ net units absorbed over the past twelve months. This is down -4,672 ▼ units from the previous year's gain of **9,733** ▲ absorbed units.