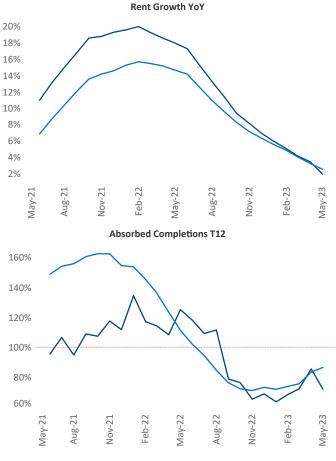

New lease asking **rents** are at **\$1,601**, up **2.0%** ▲ from the previous year placing Charlotte at **85th** overall in year-over-year rent growth.

Multifamily housing **demand** has been positive with **5,061** ▲ net units absorbed over the past twelve months. This is down -4,672 ▼ units from the previous year's gain of **9,733** ▲ absorbed units.