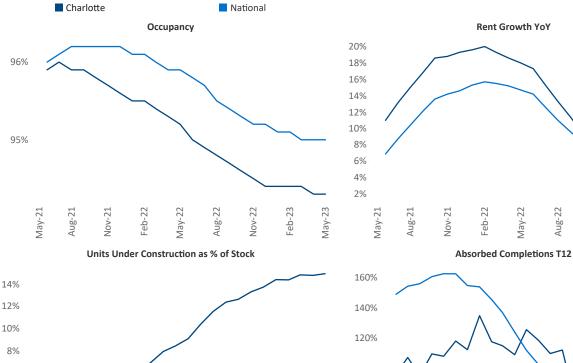

New lease asking **rents** are at \$1,601, up 2.0% ▲ from the previous year placing Charlotte at 85th overall in year-over-year rent growth.

Multifamily housing demand has been positive with **5,061** ▲ net units absorbed over the past twelve months. This is down -4,672 ▼ units from the previous year's gain of **9,733** ▲ absorbed units.

**Employment** in Charlotte has grown by 3.6% ▲ over the past 12 months, while hourly wages have fallen by -1.7% ▼ YoY to \$32.14 according to the Bureau of Labor Statistics.

Мау-23

May-23