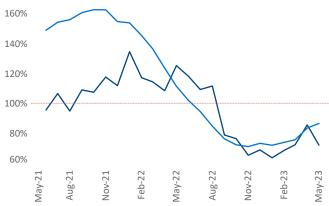

New lease asking **rents** are at \$1,601, up 2.0% ▲ from the previous year placing Charlotte at 85th overall in year-over-year rent growth.

Multifamily housing demand has been positive with **5,061** ▲ net units absorbed over the past twelve months. This is down -4,672 ▼ units from the previous year's gain of **9,733** ▲ absorbed units.

**Employment** in Charlotte has grown by 3.6% ▲ over the past 12 months, while hourly wages have fallen by -1.7% ▼ YoY to \$32.14 according to the Bureau of Labor Statistics.

Мау-23

May-23