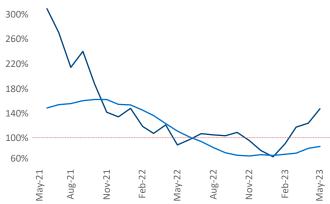

Employment in Central New Jersey has grown by 3.7% ▲ over the past 12 months, while hourly wages have risen by 6.0% ▲ YoY to \$37.56 according to the *Bureau of Labor Statistics*.

Units Under Construction as % of Stock