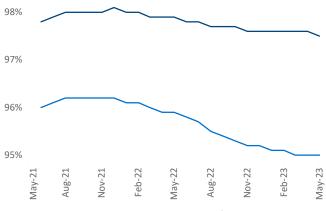

O Engineer Razvan-I.Cimpean@yardi.com

## Central New Jersey May 2023

**Central New Jersey** is the **37th** largest multifamily market with **138,958** completed units and **47,799** units in development, **6,838** of which have already broken ground.

New lease asking **rents** are at \$2,083, up 7.6% ▲ from the previous year placing Central New Jersey at **10th** overall in year-over-year rent growth.

Multifamily housing **demand** has been positive with **3,460** ▲ net units absorbed over the past twelve months. This is up **1,327** ▲ units from the previous year's gain of **2,133** ▲ absorbed units.

Employment in Central New Jersey has grown by 3.7% ▲ over the past 12 months, while hourly wages have risen by 6.0% ▲ YoY to \$37.56 according to the *Bureau of Labor Statistics*.







Units Under Construction as % of Stock







## **DISCLAIMER**

ALTHOUGH EVERY EFFORT IS MADE TO ENSURE THE ACCURACY, TIMELINESS AND COMPLETENESS OF THE INFORMATION PROVIDED IN THIS PUBLICATION, THE INFORMATION IS PROVIDED "AS IS" AND YARDI MATRIX DOES NOT GUARANTEE, WARRANT, REPRESENT OR UNDERTAKE THAT THE INFORMATION PROVIDED IS CORRECT, ACCURATE, CURRENT OR COMPLETE. YARDI MATRIX IS NOT LIABLE FOR ANY LOSS, CLAIM, OR DEMAND ARISING DIRECTLY OR INDIRECTLY FROM ANY USE OR RELIANCE UPON THE INFORMATION CONTAINED HEREIN.

## **COPYRIGHT NOTICE**

This document, publication and/or presentation (collectively, 'document') is protected by copyright, trademark and other intellectual property laws. Use of this document is subject to the terms and conditions of Yardi Systems, Inc. dba Yardi Mat