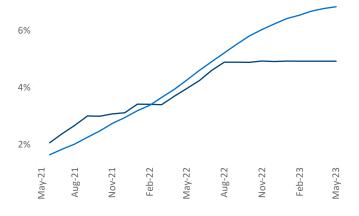

Employment in Central New Jersey has grown by 3.7% ▲ over the past 12 months, while hourly wages have risen by 6.0% ▲ YoY to \$37.56 according to the *Bureau of Labor Statistics*.

Units Under Construction as % of Stock