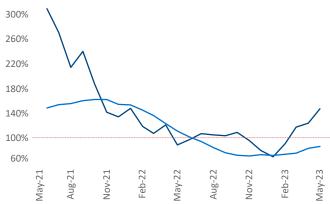

New lease asking **rents** are at \$2,083, up 7.6% ▲ from the previous year placing Central New Jersey at **10th** overall in year-over-year rent growth.

Multifamily housing **demand** has been positive with **3,460** ▲ net units absorbed over the past twelve months. This is up **1,327** ▲ units from the previous year's gain of **2,133** ▲ absorbed units.

Employment in Central New Jersey has grown by 3.7% ▲ over the past 12 months, while hourly wages have risen by 6.0% ▲ YoY to \$37.56 according to the *Bureau of Labor Statistics*.

Units Under Construction as % of Stock