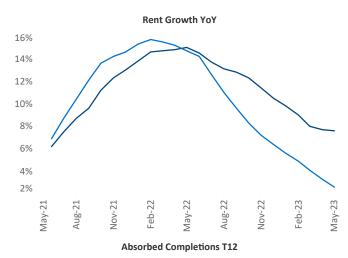

New lease asking **rents** are at \$2,083, up 7.6% ▲ from the previous year placing Central New Jersey at **10th** overall in year-over-year rent growth.

Multifamily housing **demand** has been positive with **3,460** ▲ net units absorbed over the past twelve months. This is up **1,327** ▲ units from the previous year's gain of **2,133** ▲ absorbed units.