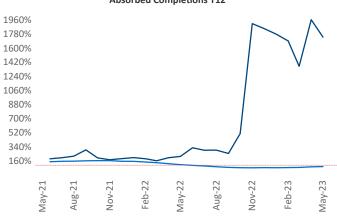

New lease asking **rents** are at \$1,099, up 6.5% ▲ from the previous year placing Central East Texas at 21st overall in year-over-year rent growth.

Multifamily housing **demand** has been positive with **1,811** ▲ net units absorbed over the past twelve months. This is up **70** ▲ units from the previous year's gain of **1,741** ▲ absorbed units.