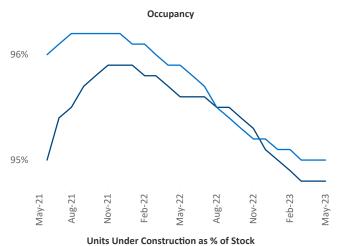

New lease asking **rents** are at \$1,099, up 6.5% ▲ from the previous year placing Central East Texas at 21st overall in year-over-year rent growth.

Multifamily housing **demand** has been positive with **1,811** ▲ net units absorbed over the past twelve months. This is up **70** ▲ units from the previous year's gain of **1,741** ▲ absorbed units.

Employment in Central East Texas has grown by 3.4% ▲ over the past 12 months, while hourly wages have fallen by -5.2% ▼ YoY to \$24.44 according to the *Bureau of Labor Statistics*.