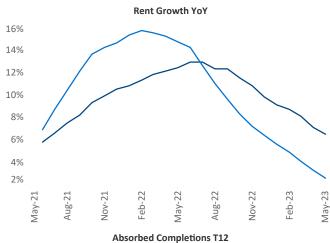

New lease asking **rents** are at \$1,099, up 6.5% ▲ from the previous year placing Central East Texas at 21st overall in year-over-year rent growth.

Multifamily housing **demand** has been positive with **1,811** ▲ net units absorbed over the past twelve months. This is up **70** ▲ units from the previous year's gain of **1,741** ▲ absorbed units.