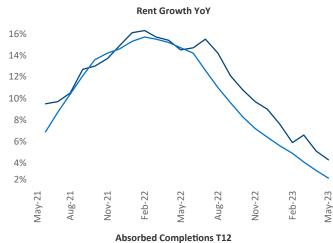

New lease asking **rents** are at \$2,457, up 4.3% ▲ from the previous year placing Central Coast at 50th overall in year-over-year rent growth.

Multifamily housing **demand** has been positive with **416** ▲ net units absorbed over the past twelve months. This is down **-90** ▼ units from the previous year's gain of **506** ▲ absorbed units.