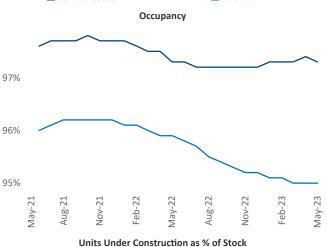

New lease asking **rents** are at \$2,457, up 4.3% ▲ from the previous year placing Central Coast at 50th overall in year-over-year rent growth.

Multifamily housing **demand** has been positive with **416** ▲ net units absorbed over the past twelve months. This is down **-90** ▼ units from the previous year's gain of **506** ▲ absorbed units.