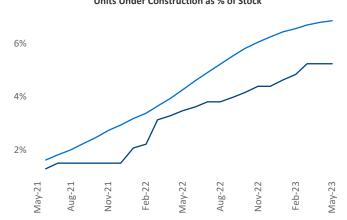

Contacts

Jeff Adler Vice President Jeff.Adler@yardi.com Razvan Cimpean SEO Engineer Razvan-I.Cimpean@yardi.com Central Coast May 2023

**Central Coast** is the **91st** largest multifamily market with **35,288** completed units and **14,105** units in development, **1,845** of which have already broken ground.