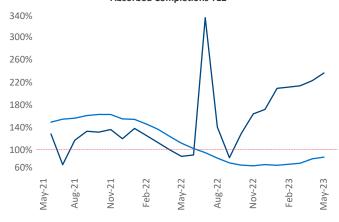

New lease asking **rents** are at \$2,457, up 4.3% ▲ from the previous year placing Central Coast at 50th overall in year-over-year rent growth.

Multifamily housing **demand** has been positive with **416** ▲ net units absorbed over the past twelve months. This is down **-90** ▼ units from the previous year's gain of **506** ▲ absorbed units.