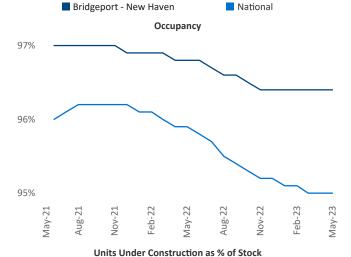

**Employment** in Bridgeport - New Haven has grown by **2.0%** ▲ over the past 12 months, while hourly wages have risen by **1.6%** ▲ YoY to **\$35.96** according to the *Bureau of Labor Statistics*.