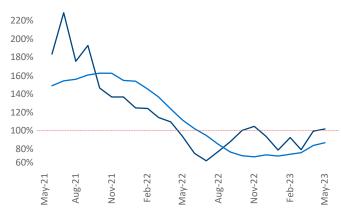

New lease asking rents are at \$1,853, up 4.2% ▲ from the previous year placing Bridgeport - New Haven at 51st overall in year-over-year rent growth.

Multifamily housing **demand** has been positive with **2,851** ▲ net units absorbed over the past twelve months. This is down **-304** ▼ units from the previous year's gain of **3,155** ▲ absorbed units.