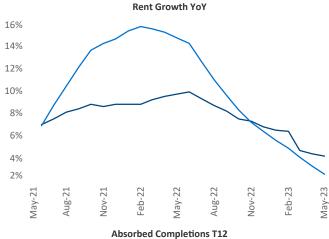

New lease asking rents are at \$1,853, up 4.2% ▲ from the previous year placing Bridgeport - New Haven at 51st overall in year-over-year rent growth.

Multifamily housing **demand** has been positive with **2,851** ▲ net units absorbed over the past twelve months. This is down **-304** ▼ units from the previous year's gain of **3,155** ▲ absorbed units.