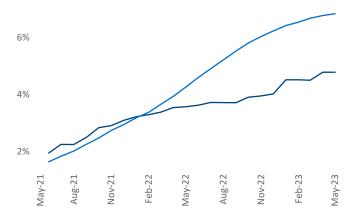

## Contacts

Jeff Adler

Vice President

Jeff.Adler@yardi.com

Razvan Cimpean SEO Engineer Razvan-I.Cimpean@yardi.com Bridgeport - New Haven May 2023

Bridgeport - New Haven is the 36th largest multifamily market with 141,854 completed units and 58,486 units in development, 6,780 of which have already broken ground.