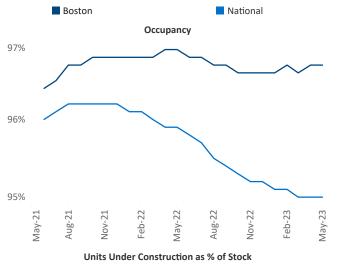

New lease asking **rents** are at \$2,748, up 4.8% ▲ from the previous year placing Boston at 42nd overall in year-over-year rent growth.

Multifamily housing **demand** has been positive with **7,626** ▲ net units absorbed over the past twelve months. This is down **-2,896** ▼ units from the previous year's gain of **10,522** ▲ absorbed units.