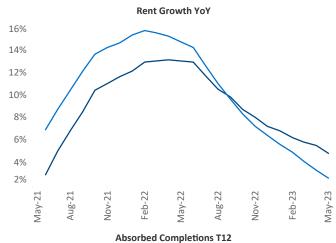

New lease asking **rents** are at \$2,748, up 4.8% ▲ from the previous year placing Boston at 42nd overall in year-over-year rent growth.

Multifamily housing **demand** has been positive with **7,626** ▲ net units absorbed over the past twelve months. This is down **-2,896** ▼ units from the previous year's gain of **10,522** ▲ absorbed units.