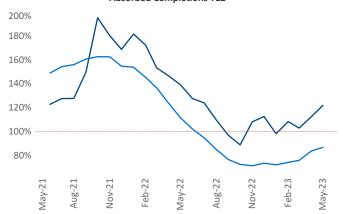

New lease asking **rents** are at \$2,748, up 4.8% ▲ from the previous year placing Boston at 42nd overall in year-over-year rent growth.

Multifamily housing **demand** has been positive with **7,626** ▲ net units absorbed over the past twelve months. This is down **-2,896** ▼ units from the previous year's gain of **10,522** ▲ absorbed units.