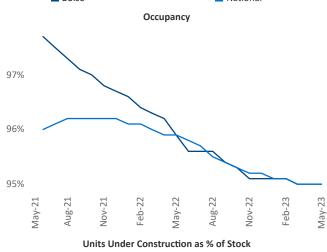

New lease asking **rents** are at \$1,605, down -1.7% ▼ from the previous year placing Boise at 118th overall in year-over-year rent growth.

Multifamily housing **demand** has been positive with **851** ▲ net units absorbed over the past twelve months. This is down **-1,169** ▼ units from the previous year's gain of **2,020** ▲ absorbed units.