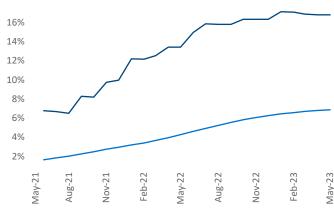

Contacts

Jeff Adler Vice President <u>Jeff.Adler@yardi.com</u> Razvan Cimpean SEO Engineer Razvan-I.Cimpean@yardi.com Boise May 2023

**Boise** is the **106th** largest multifamily market with **24,262** completed units and **30,893** units in development, **4,065** of which have already broken ground.