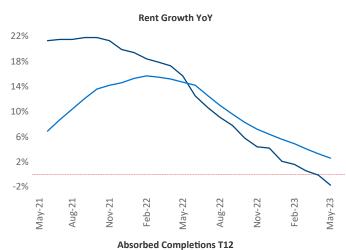

New lease asking **rents** are at \$1,605, down -1.7% ▼ from the previous year placing Boise at 118th overall in year-over-year rent growth.

Multifamily housing **demand** has been positive with **851** ▲ net units absorbed over the past twelve months. This is down **-1,169** ▼ units from the previous year's gain of **2,020** ▲ absorbed units.