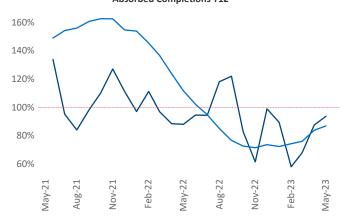

New lease asking **rents** are at \$1,605, down -1.7% ▼ from the previous year placing Boise at 118th overall in year-over-year rent growth.

Multifamily housing **demand** has been positive with **851** ▲ net units absorbed over the past twelve months. This is down **-1,169** ▼ units from the previous year's gain of **2,020** ▲ absorbed units.