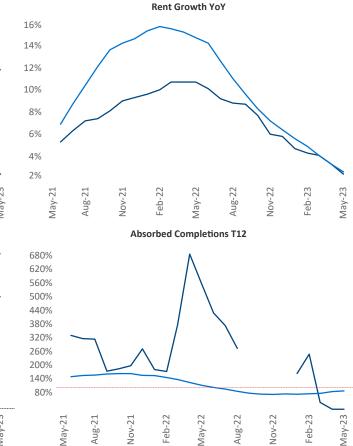

New lease asking **rents** are at **\$1,140**, up **2.4%** ▲ from the previous year placing Baton Rouge at **79th** overall in year-over-year rent growth.

Multifamily housing **demand** has been positive with **23**▲ net units absorbed over the past twelve months. This is down **-781** ▼ units from the previous year's gain of **804** ▲ absorbed units.