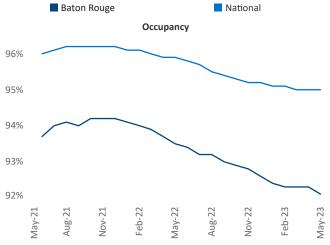

New lease asking **rents** are at **\$1,140**, up **2.4%** ▲ from the previous year placing Baton Rouge at **79th** overall in year-over-year rent growth.

Multifamily housing **demand** has been positive with **23**▲ net units absorbed over the past twelve months. This is down **-781** ▼ units from the previous year's gain of **804** ▲ absorbed units.