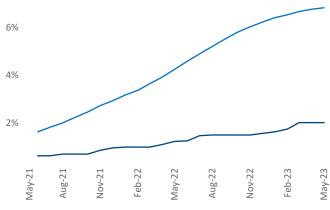

New lease asking **rents** are at **\$1,672**, up **1.6%** ▲ from the previous year placing Baltimore at **94th** overall in year-over-year rent growth.

Multifamily housing **demand** has been negative with -219 ▼ net units absorbed over the past twelve months. This is down -1,892 ▼ units from the previous year's gain of 1,673 ▲ absorbed units.