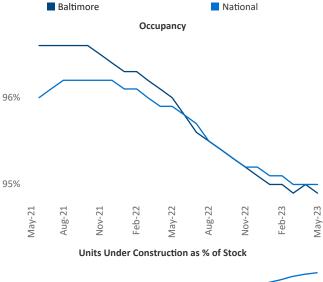

New lease asking **rents** are at **\$1,672**, up **1.6%** ▲ from the previous year placing Baltimore at **94th** overall in year-over-year rent growth.

Multifamily housing **demand** has been negative with -219 ▼ net units absorbed over the past twelve months. This is down -1,892 ▼ units from the previous year's gain of 1,673 ▲ absorbed units.