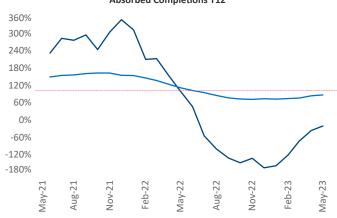

New lease asking **rents** are at **\$1,672**, up **1.6%** ▲ from the previous year placing Baltimore at **94th** overall in year-over-year rent growth.

Multifamily housing **demand** has been negative with -219 ▼ net units absorbed over the past twelve months. This is down -1,892 ▼ units from the previous year's gain of 1,673 ▲ absorbed units.