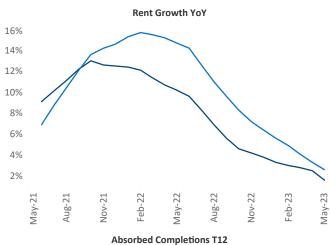

New lease asking **rents** are at **\$1,672**, up **1.6%** ▲ from the previous year placing Baltimore at **94th** overall in year-over-year rent growth.

Multifamily housing **demand** has been negative with -219 ▼ net units absorbed over the past twelve months. This is down -1,892 ▼ units from the previous year's gain of 1,673 ▲ absorbed units.