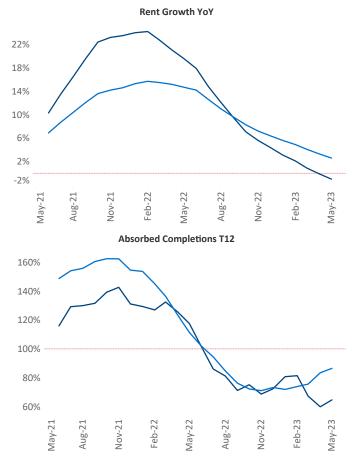

New lease asking **rents** are at **\$1,717**, down **-1.0%**▼ from the previous year placing Austin at 116th overall in year-over-year rent growth.

Multifamily housing demand has been positive with **8,999** ▲ net units absorbed over the past twelve months. This is down **-5,165** vinits from the previous year's gain of 14,164 A absorbed units.