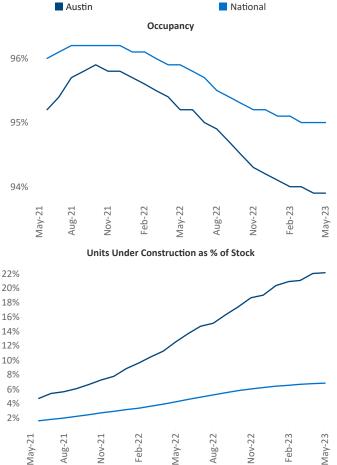

New lease asking **rents** are at **\$1,717**, down **-1.0%**▼ from the previous year placing Austin at 116th overall in year-over-year rent growth.

Multifamily housing demand has been positive with **8,999** ▲ net units absorbed over the past twelve months. This is down **-5,165** vinits from the previous year's gain of 14,164 A absorbed units.