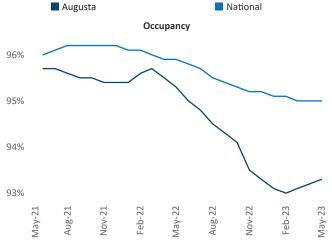

New lease asking **rents** are at **\$1,168**, up **1.7%** ▲ from the previous year placing Augusta at **93rd** overall in year-over-year rent growth.

Multifamily housing **demand** has been positive with **555** ▲ net units absorbed over the past twelve months. This is down -**380** ▼ units from the previous year's gain of **935** ▲ absorbed units.