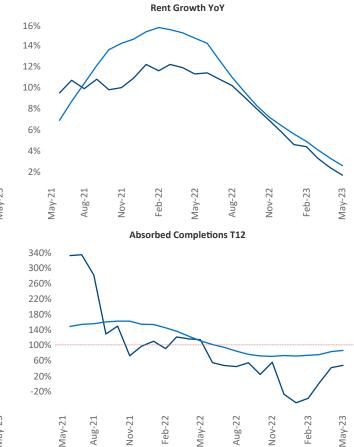

New lease asking **rents** are at **\$1,168**, up **1.7%** ▲ from the previous year placing Augusta at **93rd** overall in year-over-year rent growth.

Multifamily housing **demand** has been positive with **555** ▲ net units absorbed over the past twelve months. This is down -**380** ▼ units from the previous year's gain of **935** ▲ absorbed units.