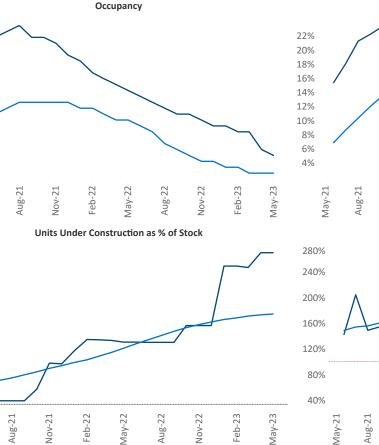

Mou

National

Razvan Cimpean SEO Engineer Razvan-I.Cimpean@yardi.com Asheville May 2023

Asheville is the **111th** largest multifamily market with **21,000** completed units and **14,514** units in development, **2,408** of which have already broken ground.

New lease asking **rents** are at **\$1,686**, up **4.8%** ▲ from the previous year placing Asheville at **42nd** overall in year-over-year rent growth.

Multifamily housing **demand** has been positive with **572** ▲ net units absorbed over the past twelve months. This is up **32** ▲ units from the previous year's gain of **540** ▲ absorbed units.