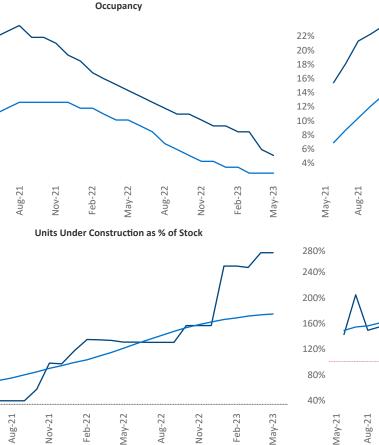

Mou

National

Razvan Cimpean SEO Engineer Razvan-I.Cimpean@yardi.com Asheville May 2023

Asheville is the **111th** largest multifamily market with **21,000** completed units and **14,514** units in development, **2,408** of which have already broken ground.

New lease asking **rents** are at **\$1,686**, up **4.8%** ▲ from the previous year placing Asheville at **42nd** overall in year-over-year rent growth.

Multifamily housing **demand** has been positive with **572** ▲ net units absorbed over the past twelve months. This is up **32** ▲ units from the previous year's gain of **540** ▲ absorbed units.

**Employment** in Asheville has grown by **2.9%** ▲ over the past 12 months, while hourly wages have risen by **1.3%** ▲ YoY to **\$27.63** according to the *Bureau of Labor Statistics*.

**Rent Growth YoY** 