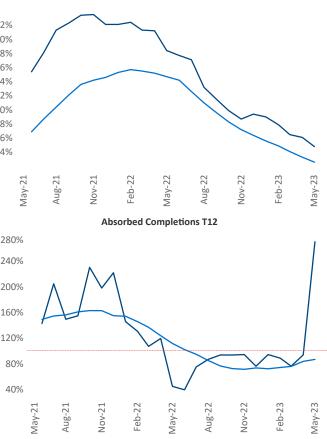

New lease asking **rents** are at **\$1,686**, up **4.8%** ▲ from the previous year placing Asheville at **42nd** overall in year-over-year rent growth.

Multifamily housing **demand** has been positive with **572** ▲ net units absorbed over the past twelve months. This is up **32** ▲ units from the previous year's gain of **540** ▲ absorbed units.

**Employment** in Asheville has grown by **2.9%** ▲ over the past 12 months, while hourly wages have risen by **1.3%** ▲ YoY to **\$27.63** according to the *Bureau of Labor Statistics*.

**Rent Growth YoY** 