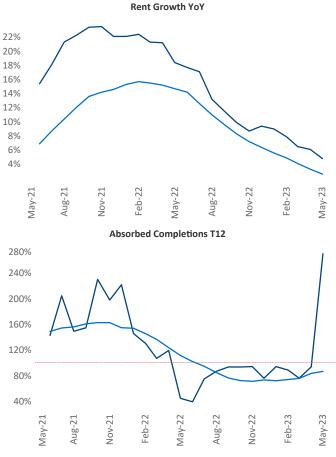

New lease asking **rents** are at **\$1,686**, up **4.8%** ▲ from the previous year placing Asheville at **42nd** overall in year-over-year rent growth.

Multifamily housing **demand** has been positive with **572** ▲ net units absorbed over the past twelve months. This is up **32** ▲ units from the previous year's gain of **540** ▲ absorbed units.