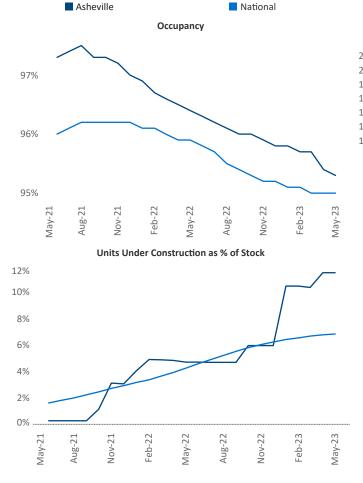

New lease asking **rents** are at **\$1,686**, up **4.8%** ▲ from the previous year placing Asheville at **42nd** overall in year-over-year rent growth.

Multifamily housing **demand** has been positive with **572** ▲ net units absorbed over the past twelve months. This is up **32** ▲ units from the previous year's gain of **540** ▲ absorbed units.