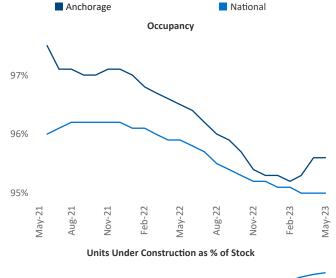

Contacts

Jeff Adler

Vice President

Razvan Cimpean SEO Engineer Jeff.Adler@yardi.com Razvan-I.Cimpean@yardi.com Anchorage May 2023

Anchorage is the 120th largest multifamily market with 8,319 completed units and 530 units in development, 0 of which have already broken ground.

New lease asking **rents** are at **\$1,363**, up **8.6%** from the previous year placing Anchorage at 4th overall in year-over-year rent growth.

Multifamily housing **demand** has been negative with -26 V net units absorbed over the past twelve months. This is down -4▼ units from the previous year's loss of -22▼ absorbed units.

**Employment** in Anchorage has grown by 2.7% A over the past 12 months, while hourly wages have risen by 5.9% YoY to \$33.38 according to the Bureau of Labor Statistics.









## DISCLAIMER

ALTHOUGH EVERY EFFORT IS MADE TO ENSURE THE ACCURACY, TIMELINESS AND COMPLETENESS OF THE INFORMATION PROVIDED IN THIS PUBLICATION, THE INFORMATION IS PROVIDED "AS IS" AND YARDI MATRIX DOES NOT GUARANTEE, WARRANT, REPRESENT OR UNDERTAKE THAT THE INFORMATION PROVIDED IS CORRECT, ACCURATE, CURRENT OR COMPLETE. YARDI MATRIX IS NOT LIABLE FOR ANY LOSS, CLAIM, OR DEMAND ARISING DIRECTLY OR INDIRECTLY FROM ANY USE OR RELIANCE UPON THE INFORMATION CONTAINED HEREIN.

## **COPYRIGHT NOTICE**

This document, publication and/or presentation (collectively, 'document') is protected by copyright, trademark and other intellectual property laws. Use of this document is subject to the terms and conditions of Yardi Systems, Inc. dba Yardi Matrix's Terms of Use <a href="http://www.yardima