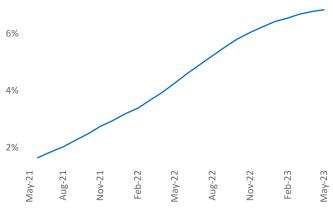

Contacts

Jeff Adler

Vice President

Razvan Cimpean SEO Engineer Jeff.Adler@yardi.com Razvan-I.Cimpean@yardi.com Anchorage May 2023

Anchorage is the 120th largest multifamily market with 8,319 completed units and 530 units in development, 0 of which have already broken ground.