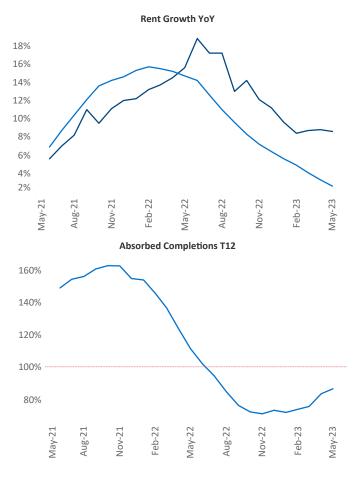

New lease asking **rents** are at **\$1,363**, up **8.6%** from the previous year placing Anchorage at 4th overall in year-over-year rent growth.

Multifamily housing **demand** has been negative with -26 V net units absorbed over the past twelve months. This is down -4▼ units from the previous year's loss of -22▼ absorbed units.