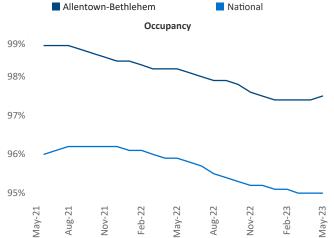

New lease asking **rents** are at **\$1,604**, up **5.0%** from the previous year placing Allentown-Bethlehem at **36th** overall in year-over-year rent growth.

Multifamily housing **demand** has been positive with **280**  $\blacktriangle$  net units absorbed over the past twelve months. This is down -40  $\checkmark$  units from the previous year's gain of **320**  $\blacktriangle$  absorbed units.