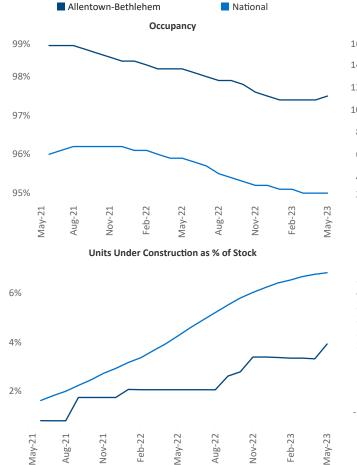

Elizabethtown

Contacts Jeff Adler Vice President Jeff.Adler@yardi.com Razvi

84

Trento

Razvan Cimpean SEO Engineer <u>Razvan-I.Cimpean@yardi.com</u> Allentown-Bethlehem May 2023

**Allentown-Bethlehem** is the **93rd** largest multifamily market with **33,787** completed units and **12,020** units in development, **1,328** of which have already broken ground.

New lease asking **rents** are at **\$1,604**, up **5.0%** from the previous year placing Allentown-Bethlehem at **36th** overall in year-over-year rent growth.

Multifamily housing **demand** has been positive with **280**  $\blacktriangle$  net units absorbed over the past twelve months. This is down -40  $\checkmark$  units from the previous year's gain of **320**  $\blacktriangle$  absorbed units.