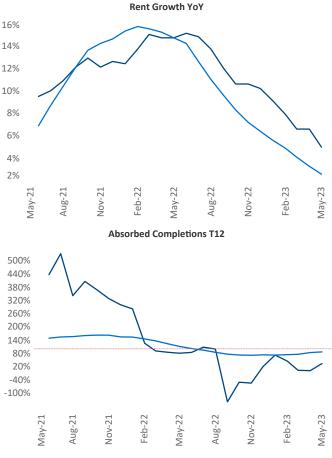

New lease asking **rents** are at **\$1,604**, up **5.0%** from the previous year placing Allentown-Bethlehem at **36th** overall in year-over-year rent growth.

Multifamily housing **demand** has been positive with **280**  $\blacktriangle$  net units absorbed over the past twelve months. This is down -40  $\checkmark$  units from the previous year's gain of **320**  $\blacktriangle$  absorbed units.