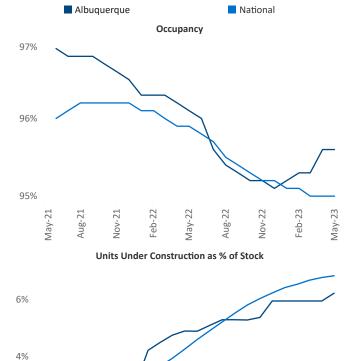

60

Santa Fe

Razvan Cimpean SEO Engineer <u>Razvan-I.Cimpean@yardi.com</u> Albuquerque May 2023

1viay 2023

Albuquerque is the 68th largest multifamily market with 55,019 completed units and 13,467 units in development, 3,424 of which have already broken ground.

**Employment** in Albuquerque has grown by **1.9%** ▲ over the past 12 months, while hourly wages have fallen by -**0.3%** ▼ YoY to **\$26.42** according to the *Bureau of Labor Statistics*.

May-22

Feb-22