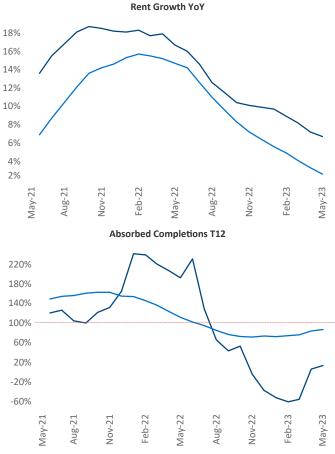

New lease asking **rents** are at **\$1,305**, up **6.7%** ▲ from the previous year placing Albuquerque at **18th** overall in year-over-year rent growth.

Multifamily housing **demand** has been positive with  $24 \blacktriangle$  net units absorbed over the past twelve months. This is down -662  $\checkmark$  units from the previous year's gain of 686  $\blacktriangle$  absorbed units.