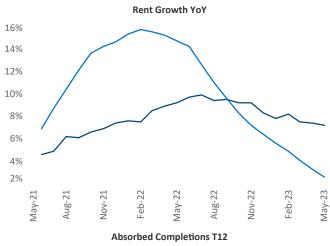

New lease asking **rents** are at \$1,497, up 7.2% ▲ from the previous year placing Albany at 15th overall in year-over-year rent growth.

Multifamily housing **demand** has been positive with **1,188** ▲ net units absorbed over the past twelve months. This is down **-103** ▼ units from the previous year's gain of **1,291** ▲ absorbed units.