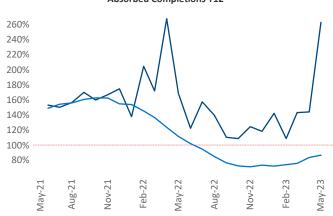

New lease asking **rents** are at \$1,497, up 7.2% ▲ from the previous year placing Albany at 15th overall in year-over-year rent growth.

Multifamily housing **demand** has been positive with **1,188** ▲ net units absorbed over the past twelve months. This is down **-103** ▼ units from the previous year's gain of **1,291** ▲ absorbed units.