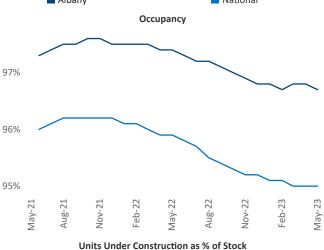

New lease asking **rents** are at \$1,497, up 7.2% ▲ from the previous year placing Albany at 15th overall in year-over-year rent growth.

Multifamily housing **demand** has been positive with **1,188** ▲ net units absorbed over the past twelve months. This is down **-103** ▼ units from the previous year's gain of **1,291** ▲ absorbed units.

Employment in Albany has grown by 1.5% ▲ over the past 12 months, while hourly wages have risen by 2.5% ▲ YoY to \$35.06 according to the *Bureau of Labor Statistics*.