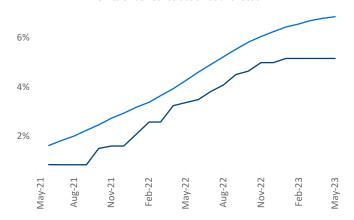

Contacts

Jeff Adler Vice President <u>Jeff.Adler@yardi.com</u>

Royalton

Razvan Cimpean SEO Engineer Razvan-I.Cimpean@yardi.com Albany May 2023

**Albany** is the **64th** largest multifamily market with **57,320** completed units and **20,490** units in development, **2,952** of which have already broken ground.