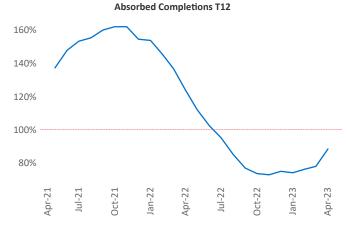

New lease asking **rents** are at \$784, up 8.3% ▲ from the previous year placing Youngstown at 10th overall in year-over-year rent growth.

Multifamily housing **demand** has been positive with **21** ▲ net units absorbed over the past twelve months. This is up **181** ▲ units from the previous year's loss of **-160** ▼ absorbed units.