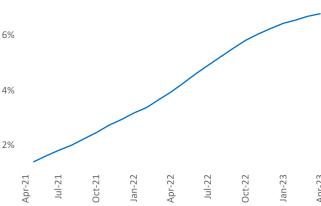

## Contacts

Jeff Adler Vice President <u>Jeff.Adler@yardi.com</u> Razvan Cimpean SEO Engineer Razvan-I.Cimpean@yardi.com Youngstown April 2023

**Youngstown** is the **113th** largest multifamily market with **19,456** completed units and **72** units in development, **0** of which have already broken ground.