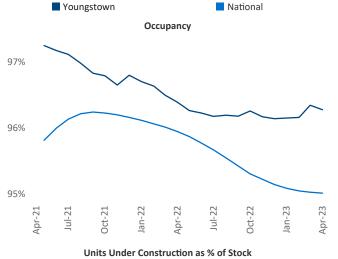

New lease asking **rents** are at \$784, up 8.3% ▲ from the previous year placing Youngstown at 10th overall in year-over-year rent growth.

Multifamily housing **demand** has been positive with **21** ▲ net units absorbed over the past twelve months. This is up **181** ▲ units from the previous year's loss of **-160** ▼ absorbed units.