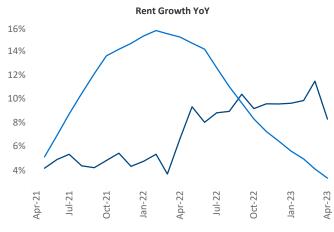

New lease asking **rents** are at \$784, up 8.3% ▲ from the previous year placing Youngstown at 10th overall in year-over-year rent growth.

Multifamily housing **demand** has been positive with **21** ▲ net units absorbed over the past twelve months. This is up **181** ▲ units from the previous year's loss of **-160** ▼ absorbed units.