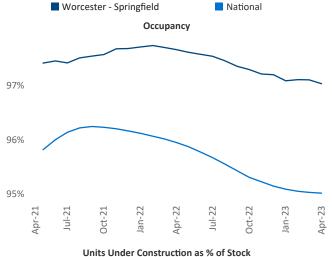

New lease asking **rents** are at \$1,767, up 7.5% ▲ from the previous year placing Worcester - Springfield at 18th overall in year-over-year rent growth.

Multifamily housing demand has been positive with 240 A net units absorbed over the past twelve months. This is down -158 ▼ units from the previous year's gain of 398 ▲ absorbed units.