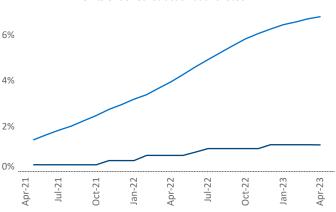

## Contacts

Jeff Adler

Vice President

Razvan Cimpean **SEO Engineer** Razvan-I.Cimpean@yardi.com Jeff.Adler@yardi.com

Worcester - Springfield April 2023

Worcester - Springfield is the 73rd largest multifamily market with 49,202 completed units and 11,881 units in development, 582 of which have already broken ground.