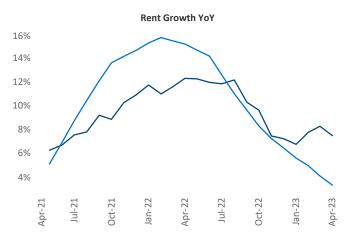

New lease asking **rents** are at \$1,767, up 7.5% ▲ from the previous year placing Worcester - Springfield at 18th overall in year-over-year rent growth.

Multifamily housing demand has been positive with 240 A net units absorbed over the past twelve months. This is down -158 ▼ units from the previous year's gain of 398 ▲ absorbed units.