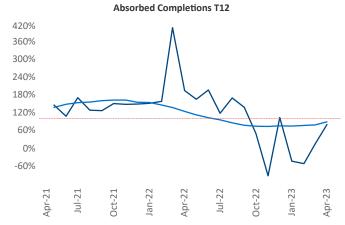

New lease asking **rents** are at \$1,767, up 7.5% ▲ from the previous year placing Worcester - Springfield at 18th overall in year-over-year rent growth.

Multifamily housing demand has been positive with 240 A net units absorbed over the past twelve months. This is down -158 ▼ units from the previous year's gain of 398 ▲ absorbed units.