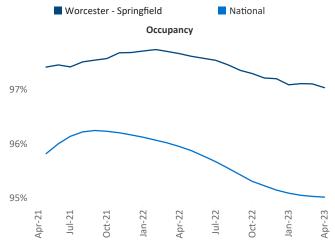

% A from the previous year placing Worcester - Springfield at 18th overall in year-over-year rent growth.

Multifamily housing demand has been positive with 240 net units absorbed over the past twelve months. This is down -158 V units from the previous year's gain of 398 absorbed units.

Employment in Worcester - Springfield has grown by 2.1% A over the past 12 months, while hourly wages have risen by 2.6% A YoY to \$31.96 according to the Bureau of Labor Statistics.



mstown Pepperell Lov Greenfield Gardne Westford Cheshire Leomins shfield Deerfield lubbardston Acton field Massachusetts raminghar Worcester Holyoke Springfield orough Franklin naar ocket Enfield Att ithfield Simsbury Tolland Providenc Forrington Mans Hartford Warwick Coventry Plymouth Connecticut Colchester © 2023 Mapbox



Units Under Construction as % of Stock



## DISCLAIMER

ALTHOUGH EVERY EFFORT IS MADE TO ENSURE THE ACCURACY, TIMELINESS AND COMPLETENESS OF THE INFORMATION PROVIDED IN THIS PUBLICATION, THE INFORMATION IS PROVIDED "AS IS" AND YARDI MATRIX DOES NOT GUARANTEE, WARRANT, REPRESENT OR UNDERTAKE THAT THE INFORMATION PROVIDED IS CORRECT, ACCURATE, CURRENT OR COMPLETE. YARDI MATRIX IS NOT LIABLE FOR ANY LOSS, CLAIM, OR DEMAND ARISING DIRECTLY OR INDIRECTLY FROM ANY USE OR RELIANCE UPON THE INFORMATION CONTAINED HEREIN.

## **COPYRIGHT NOTICE**

This document, publication and/or presentation (collectively, 'document') is protected by copyright, trademark and other intellectual property laws. Use of this document is subject to the terms and conditions of Yardi Systems, Inc. dba Yardi Matrix's Te