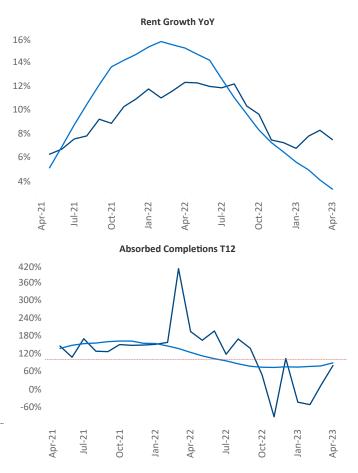

New lease asking **rents** are at \$1,767, up 7.5% A from the previous year placing Worcester - Springfield at 18th overall in year-over-year rent growth.

Multifamily housing demand has been positive with 240 net units absorbed over the past twelve months. This is down -158 V units from the previous year's gain of 398 absorbed units.