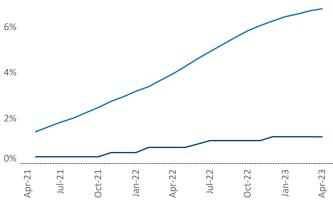

er - Springfield at 18th overall in year-over-year rent growth.

Multifamily housing demand has been positive with 240 net units absorbed over the past twelve months. This is down -158 V units from the previous year's gain of 398 absorbed units.

Employment in Worcester - Springfield has grown by 2.1% A over the past 12 months, while hourly wages have risen by 2.6% A YoY to \$31.96 according to the Bureau of Labor Statistics.



mstown Pepperell Lov Greenfield Gardne Westford Cheshire Leomins shfield Deerfield lubbardston Acton field Massachusetts raminghar Worcester Holyoke Springfield orough Franklin naar ocket Enfield Att ithfield Simsbury Tolland Providenc Forrington Mans Hartford Warwick Coventry Plymouth Connecticut Colchester © 2023 Mapbox



Units Under Construction as % of Stock



## DISCLAIMER

ALTHOUGH EVERY EFFORT IS MADE TO ENSURE THE ACCURACY, TIMELINESS AND COMPLETENESS OF THE INFORMATION PROVIDED IN THIS PUBLICATION, THE INFORMATION IS PROVIDED "AS IS" AND YARDI MATRIX DOES NOT GUARANTEE, WARRANT, REPRESENT OR UNDERTAKE THAT THE INFORMATION PROVIDED IS CORRECT, ACCURATE, CURRENT OR COMPLETE. YARDI MATRIX IS NOT LIABLE FOR ANY LOSS, CLAIM, OR DEMAND ARISING DIRECTLY OR INDIRECTLY FROM ANY USE OR RELIANCE UPON THE INFORMATION CONTAINED HEREIN.

## **COPYRIGHT NOTICE**

This document, publication and/or presentation (collectively, 'document') is protected by copyright, trademark and other intellectual property laws. Use of this document is subject to the terms and conditions of Yardi Systems, Inc. dba Yardi Matrix's Terms of Use <a href="http://www.yardimatrix