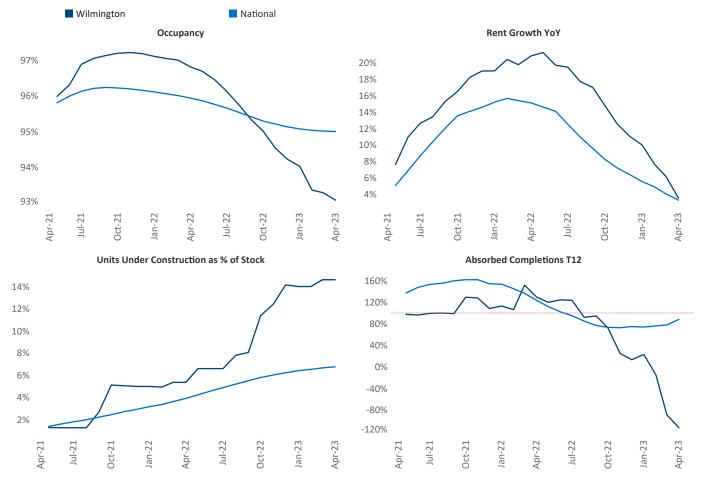

New lease asking **rents** are at \$1,564, up 3.6% ▲ from the previous year placing Wilmington at **72nd** overall in year-over-year rent growth.

Multifamily housing **demand** has been negative with -1,191 ▼ net units absorbed over the past twelve months. This is down -3,047 ▼ units from the previous year's gain of 1,856 ▲ absorbed units.

**Employment** in Wilmington has grown by **4.6%** ▲ over the past 12 months, while hourly wages have risen by **6.6%** ▲ YoY to **\$29.99** according to the *Bureau of Labor Statistics*.