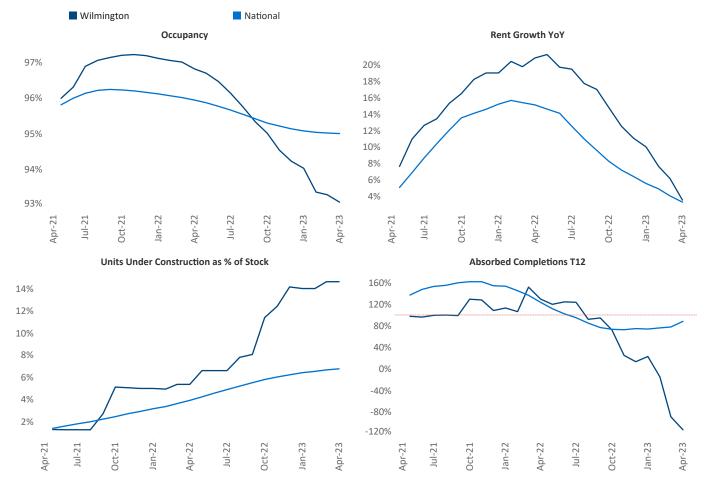

New lease asking **rents** are at **\$1,564**, up **3.6%** ▲ from the previous year placing Wilmington at **72nd** overall in year-over-year rent growth.

Multifamily housing **demand** has been negative with -1,191 ▼ net units absorbed over the past twelve months. This is down -3,047 ▼ units from the previous year's gain of 1,856 ▲ absorbed units.