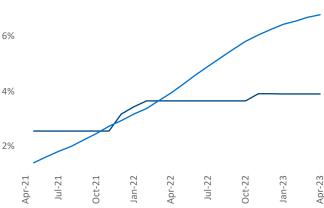

ler Vice President <u>Jeff.Adler@yardi.com</u> Razvan Cimpean SEO Engineer Razvan-I.Cimpean@yardi.com Wichita
April 2023



Wichita is the 92nd largest multifamily market with 33,935 completed units and 6,430 units in development, 1,326 of which have already broken ground.

New lease asking **rents** are at **\$839**, up **8.0%** ▲ from the previous year placing Wichita at **11th** overall in year-over-year rent growth.

Multifamily housing **demand** has been positive with **55** ▲ net units absorbed over the past twelve months. This is down **-354** ▼ units from the previous year's gain of **409** ▲ absorbed units.

Employment in Wichita has grown by 2.3% ▲ over the past 12 months, while hourly wages have risen by 9.3% ▲ YoY to \$28.26 according to the *Bureau of Labor Statistics*.









## **DISCLAIMER**

ALTHOUGH EVERY EFFORT IS MADE TO ENSURE THE ACCURACY, TIMELINESS AND COMPLETENESS OF THE INFORMATION PROVIDED IN THIS PUBLICATION, THE INFORMATION IS PROVIDED "AS IS" AND YARDI MATRIX DOES NOT GUARANTEE, WARRANT, REPRESENT OR UNDERTAKE THAT THE INFORMATION PROVIDED IS CORRECT, ACCURATE, CURRENT OR COMPLETE. YARDI MATRIX IS NOT LIABLE FOR ANY LOSS, CLAIM, OR DEMAND ARISING DIRECTLY OR INDIRECTLY FROM ANY USE OR RELIANCE UPON THE INFORMATION CONTAINED HEREIN.

## **COPYRIGHT NOTICE**

This document, publication and/or presentation (collectively, 'document') is protected by copyright, trademark and other intellectual property laws. Use of this document is subject to the terms and conditions of Yardi Systems, Inc. dba Yardi Matrix's Terms of Use <a href="http://www.yardi