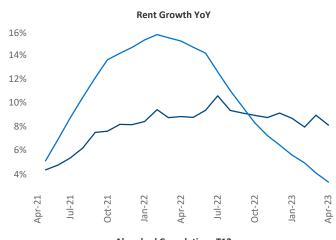

New lease asking **rents** are at **\$839**, up **8.0%** ▲ from the previous year placing Wichita at **11th** overall in year-over-year rent growth.

Multifamily housing **demand** has been positive with **55** ▲ net units absorbed over the past twelve months. This is down **-354** ▼ units from the previous year's gain of **409** ▲ absorbed units.