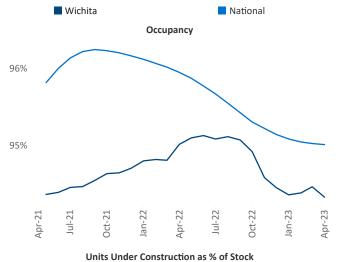

f Adler Vice President <u>Jeff.Adler@yardi.com</u> Razvan Cimpean SEO Engineer Razvan-I.Cimpean@yardi.com Wichita
April 2023



Wichita is the 92nd largest multifamily market with 33,935 completed units and 6,430 units in development, 1,326 of which have already broken ground.

New lease asking **rents** are at **\$839**, up **8.0%** ▲ from the previous year placing Wichita at **11th** overall in year-over-year rent growth.

Multifamily housing **demand** has been positive with **55** ▲ net units absorbed over the past twelve months. This is down **-354** ▼ units from the previous year's gain of **409** ▲ absorbed units.

Employment in Wichita has grown by 2.3% ▲ over the past 12 months, while hourly wages have risen by 9.3% ▲ YoY to \$28.26 according to the *Bureau of Labor Statistics*.









## **DISCLAIMER**

ALTHOUGH EVERY EFFORT IS MADE TO ENSURE THE ACCURACY, TIMELINESS AND COMPLETENESS OF THE INFORMATION PROVIDED IN THIS PUBLICATION, THE INFORMATION IS PROVIDED "AS IS" AND YARDI MATRIX DOES NOT GUARANTEE, WARRANT, REPRESENT OR UNDERTAKE THAT THE INFORMATION PROVIDED IS CORRECT, ACCURATE, CURRENT OR COMPLETE. YARDI MATRIX IS NOT LIABLE FOR ANY LOSS, CLAIM, OR DEMAND ARISING DIRECTLY OR INDIRECTLY FROM ANY USE OR RELIANCE UPON THE INFORMATION CONTAINED HEREIN.

## **COPYRIGHT NOTICE**

This document, publication and/or presentation (collectively, 'document') is protected by copyright, trademark and other intellectual property laws. Use of this document is subject to the terms and conditions of Yardi Systems, Inc. dba Yardi Matrix's Terms of Use <a href="http://www.y