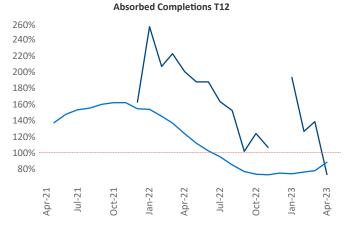

New lease asking **rents** are at **\$839**, up **8.0%** ▲ from the previous year placing Wichita at **11th** overall in year-over-year rent growth.

Multifamily housing **demand** has been positive with **55** ▲ net units absorbed over the past twelve months. This is down **-354** ▼ units from the previous year's gain of **409** ▲ absorbed units.