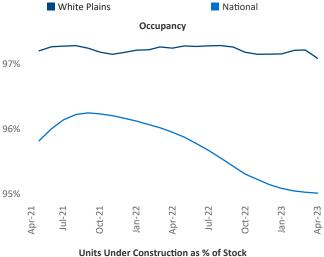

New lease asking **rents** are at **\$2,251**, up **5.5%** ▲ from the previous year placing White Plains at **41st** overall in year-over-year rent growth.

Multifamily housing **demand** has been positive with **2,895** ▲ net units absorbed over the past twelve months. This is up **719** ▲ units from the previous year's gain of **2,176** ▲ absorbed units.