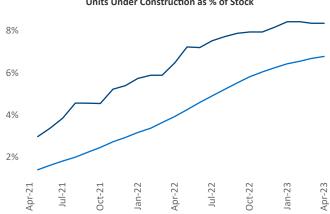

## Contacts

Jeff Adler Vice President <u>Jeff.Adler@yardi.com</u> Razvan Cimpean SEO Engineer Razvan-I.Cimpean@yardi.com White Plains April 2023

White Plains is the 55th largest multifamily market with 78,409 completed units and 52,449 units in development, 6,556 of which have already broken ground.