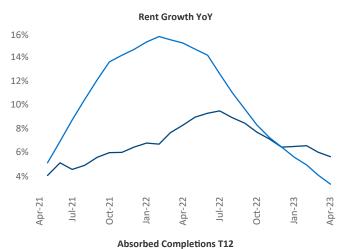

New lease asking **rents** are at **\$2,251**, up **5.5%** ▲ from the previous year placing White Plains at **41st** overall in year-over-year rent growth.

Multifamily housing **demand** has been positive with **2,895** ▲ net units absorbed over the past twelve months. This is up **719** ▲ units from the previous year's gain of **2,176** ▲ absorbed units.