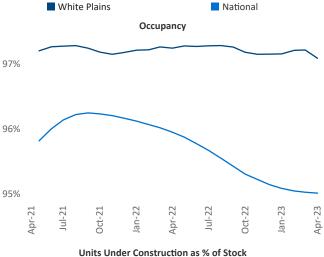

>Jeff.Adler@yardi.com</u> Razvan Cimpean SEO Engineer Razvan-I.Cimpean@yardi.com White Plains April 2023



White Plains is the 55th largest multifamily market with 78,409 completed units and 52,449 units in development, 6,556 of which have already broken ground.

New lease asking **rents** are at **\$2,251**, up **5.5%** ▲ from the previous year placing White Plains at **41st** overall in year-over-year rent growth.

Multifamily housing **demand** has been positive with **2,895** ▲ net units absorbed over the past twelve months. This is up **719** ▲ units from the previous year's gain of **2,176** ▲ absorbed units.

Employment in White Plains has grown by 3.0% ▲ over the past 12 months, while hourly wages have risen by 2.6% ▲ YoY to \$38.99 according to the *Bureau of Labor Statistics*.









## **DISCLAIMER**

ALTHOUGH EVERY EFFORT IS MADE TO ENSURE THE ACCURACY, TIMELINESS AND COMPLETENESS OF THE INFORMATION PROVIDED IN THIS PUBLICATION, THE INFORMATION IS PROVIDED "AS IS" AND YARDI MATRIX DOES NOT GUARANTEE, WARRANT, REPRESENT OR UNDERTAKE THAT THE INFORMATION PROVIDED IS CORRECT, ACCURATE, CURRENT OR COMPLETE. YARDI MATRIX IS NOT LIABLE FOR ANY LOSS, CLAIM, OR DEMAND ARISING DIRECTLY OR INDIRECTLY FROM ANY USE OR RELIANCE UPON THE INFORMATION CONTAINED HEREIN.

## **COPYRIGHT NOTICE**

This document, publication and/or presentation (collectively, 'document') is protected by copyright, trademark and other intellectual property laws. Use of this document is subject to the terms and conditions of Yardi Systems, Inc. dba Yardi Matrix's Terms of Use <a href="http://www.y