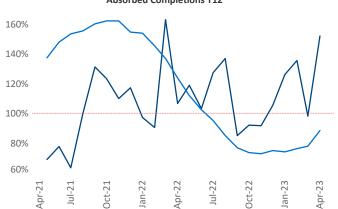

New lease asking **rents** are at **\$2,251**, up **5.5%** ▲ from the previous year placing White Plains at **41st** overall in year-over-year rent growth.

Multifamily housing **demand** has been positive with **2,895** ▲ net units absorbed over the past twelve months. This is up **719** ▲ units from the previous year's gain of **2,176** ▲ absorbed units.